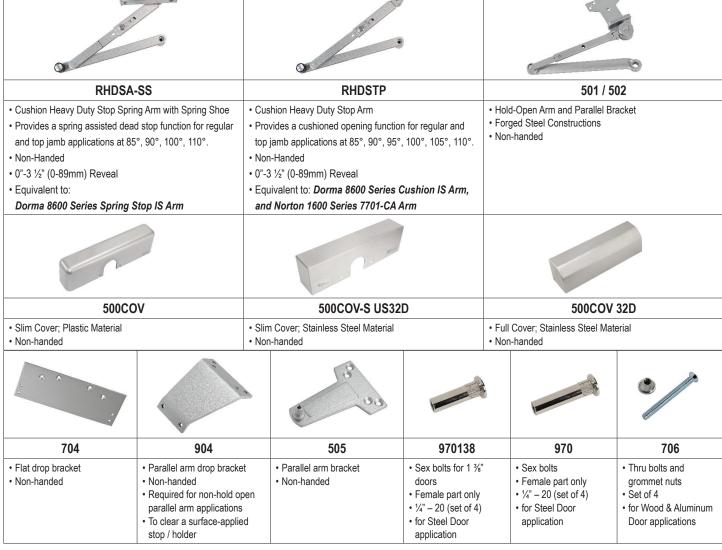

## **500 SERIES ACCESSORIES**

## **OPTIONAL INSTALLATION**

| REGULAR ARM<br>(PULL SIDE)  | MAXIMUM OPENING: 180° (Standard), 120° (Hold Open)  OPTIONAL INSTALLATION  ARMS: 501 / 502- Hold-Open Arm with Parallel Bracket, Non-Handed with Stop in Soffit Shoe  BRACKETS: 704 - Flat Drop Bracket                                                                                                                                                     |
|-----------------------------|-------------------------------------------------------------------------------------------------------------------------------------------------------------------------------------------------------------------------------------------------------------------------------------------------------------------------------------------------------------|
| TOP JAMB<br>(PUSH SIDE)     |                                                                                                                                                                                                                                                                                                                                                             |
| PARALLEL ARM<br>(PUSH SIDE) | MAXIMUM OPENING: 180° (Standard), 120° (Hold Open)  OPTIONAL INSTALLATION  ARMS: 501 / 502 - Hold-Open Arm & Parallel Bracket, Non-Handed with Stop in Soffit Shoe  BRACKETS  • 704 - Flat Drop Plate  • 904 - Parallel Arm Drop Bracket for Non-Hold Open Parallel Arm Applications to Clear a Surface-Applied Stop / Holder  • 505 - Parallel Arm Bracket |