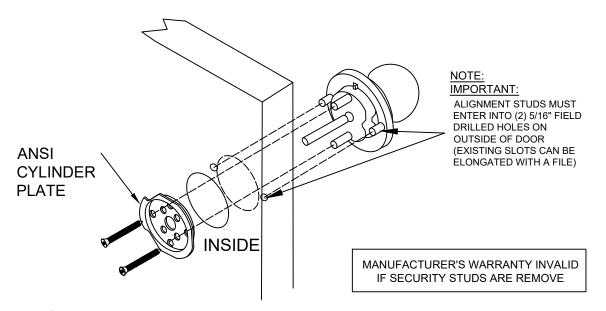

## **TEMPLATE** FOLD AND ALIGN TEMPLATE ON EDGE OF DOOR FOR WOOD OR METAL DOOR Drill two 5/16" (8mm) hole on horizontal canter line from outside of door. 1/8 (3) 5/16 (8) Dia. 1/2 (13) Deep 2 3/4 (70) **BACKSET** C CENTER LINE 2-1/8 Dia. (54)5/16 (8) Dia. 1/2 (13) Deep CENTER LINE 2 3/4 (70) PLACE TEMPLATE ON HIGH EDGE OF BEVEL