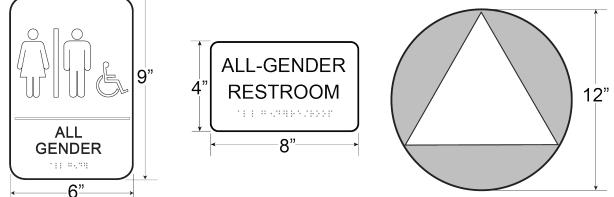

## Item / Description

- AGH-48 : 4" x 8" All Gender Restrooms
  with Braille & Text
- AGH-69 : 6" x 9" All Gender with Men, Women and Handicap Logo, with Braille, Pictogram & Text
- AGH-U3 : 12" dia, All Gender Restroom, Contrasting Triangle