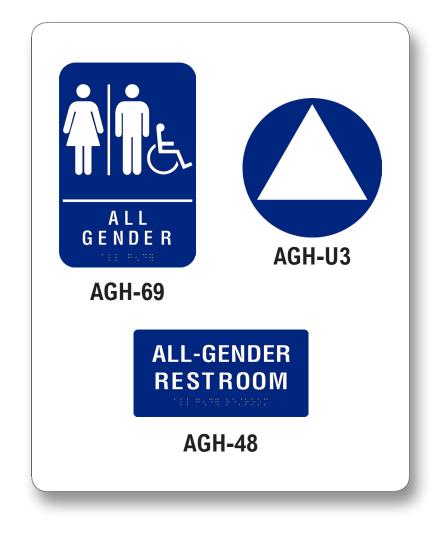

## Item / Description

- AGH-48 : 4" x 8" All Gender Restrooms
  with Braille & Text
- AGH-69 : 6" x 9" All Gender with Men, Women and Handicap Logo, with Braille, Pictogram & Text
- AGH-U3 : 12" dia, All Gender Restroom, Contrasting Triangle