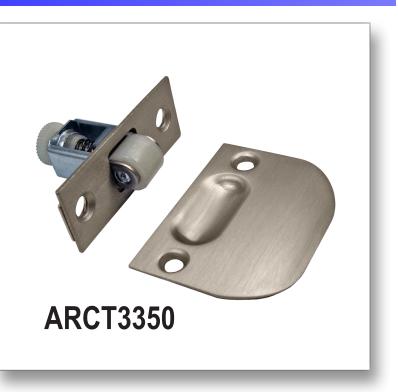

# ARCT3350 ADJUSTABLE ROLLER CATCH

## Features

- Soft latching action
- Speed nylon roller for maximum performance
- Adjustable tension, 4–17 lbs of holding power
- Installs easily on thin doors
- Includes brass full lip strike