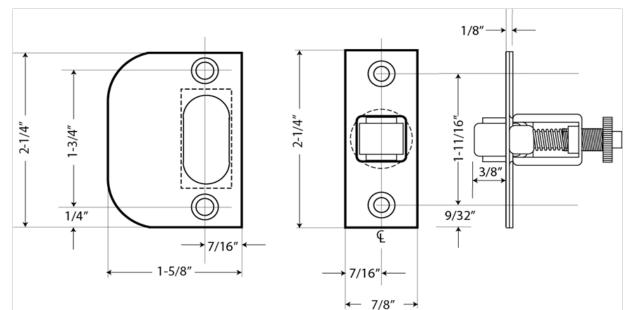

# ARCT3350 ADJUSTABLE ROLLER CATCH

## Features

- Soft latching action
- Speed nylon roller for maximum performance
- Adjustable tension, 4–17 lbs of holding power
- Installs easily on thin doors
- Includes brass full lip strike