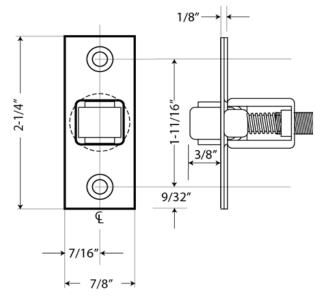

# ARCT3350 ADJUSTABEL ROLLER CATCH

### **Features**

- Soft latching action
- Speed nylon roller for maximum performance
- Adjustable tension, 4–17 lbs of holding power
- Installs easily on thin doors
- · Includes brass full lip strike