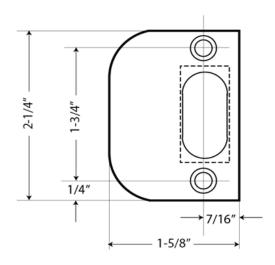

# ARCT3350 ADJUSTABEL ROLLER CATCH

### **Features**

- Soft latching action
- Speed nylon roller for maximum performance
- Adjustable tension, 4–17 lbs of holding power
- Installs easily on thin doors
- · Includes brass full lip strike