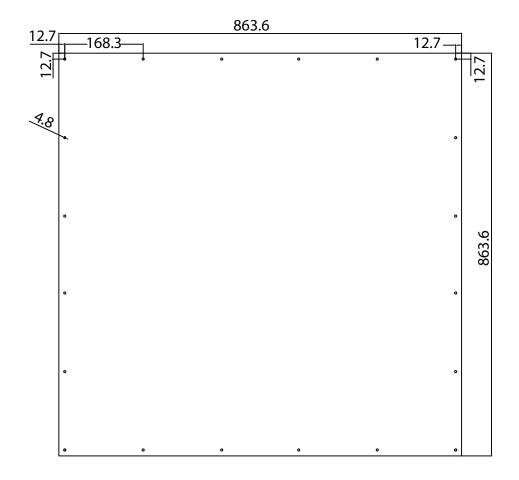

Fastener: #6 x 3/4" Phillips Round Head (20 pieces)

The illustration and technical description in this cut sheet is current as of the date in the version date on the right. Cal-Royal Product reserves the right to, and may, on occassions, make changes and/or improvements in designs and dimensions without prior notice.

**MATERIAL** 

6605 Flotilla St. City of Commerce CA 90040 USA Tel: (323) 888-6601 FAX: (323) 888-6699 Website: cal-royal.com Email: sales@cal-royal.com

ITEM NO.

| THICKNESS | SCALE        | UNIT | VERSION             |
|-----------|--------------|------|---------------------|
| 1.2MM     | NOT TO SCALE | ММ   | ver. 1.0 rev. 05/18 |
|           | PAGE 1 OF 1  |      |                     |