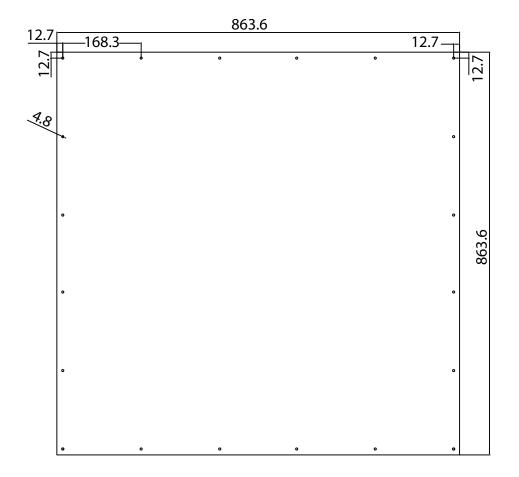

Fastener: #6 x 3/4" Phillips Round Head (20 pieces)

The illustration and technical description in this cut sheet is current as of the date in the version date on the right. Cal-Royal Product reserves the right to, and may, on occassions, make changes and/or improvements in designs and dimensions without prior notice.

**MATERIAL** 

6605 Flotilla St. City of Commerce CA 90040 USA Tel: (323) 888-6601 FAX: (323) 888-6699 Website: cal-royal.com Email: sales@cal-royal.com

| ITEM NO. |
|----------|
| BARM343  |

| THICKNESS | SCALE        | UNIT | VERSION             |
|-----------|--------------|------|---------------------|
| 1 2MM     | NOT TO SCALE | ММ   | ver. 1.0 rev. 05/18 |
| I.ZIVIIVI | PAGE 1 OF 1  |      | VCI. 1.0 1CV. 00/10 |