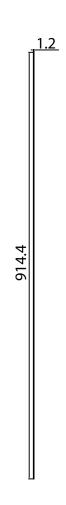

| THICKNESS  | SCALE        | UNIT   | VERSION             |
|------------|--------------|--------|---------------------|
| 1 2MM      | NOT TO SCALE | MM     | ver. 1.0 rev. 05/18 |
| I .ZIVIIVI | PAGE 1 OF 1  | IVIIVI |                     |