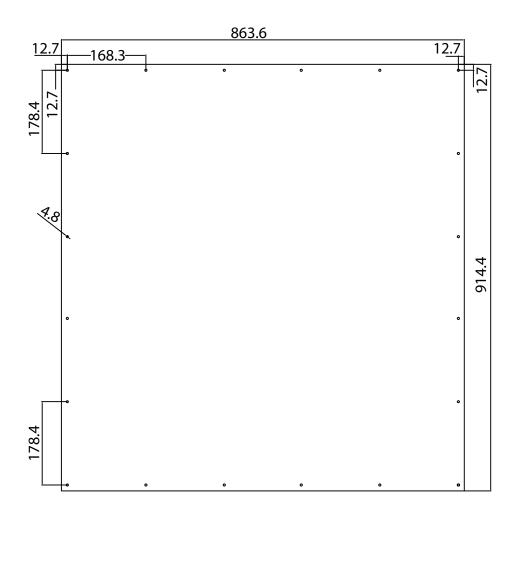

863.6

Fastener: #6 x 3/4" Phillips Round Head (20 pieces)

The illustration and technical description in this cut sheet is current as of the date in the version date on the right. Cal-Royal Product reserves the right to, and may, on occassions, make changes and/or improvements in designs and dimensions without prior notice.

6605 Flotilla St. City of Commerce CA 90040 USA Tel: (323) 888-6601 FAX: (323) 888-6699 Website: cal-royal.com Email: sales@cal-royal.com

| ITEM NO. | MATERIAL                  |  |
|----------|---------------------------|--|
| BARM3436 | STAINLESS STEEL GRADE 201 |  |

| THICKNESS  | SCALE        | UNIT   | VERSION             |
|------------|--------------|--------|---------------------|
| 1 2MM      | NOT TO SCALE | MM     | ver. 1.0 rev. 05/18 |
| I .ZIVIIVI | PAGE 1 OF 1  | IVIIVI |                     |