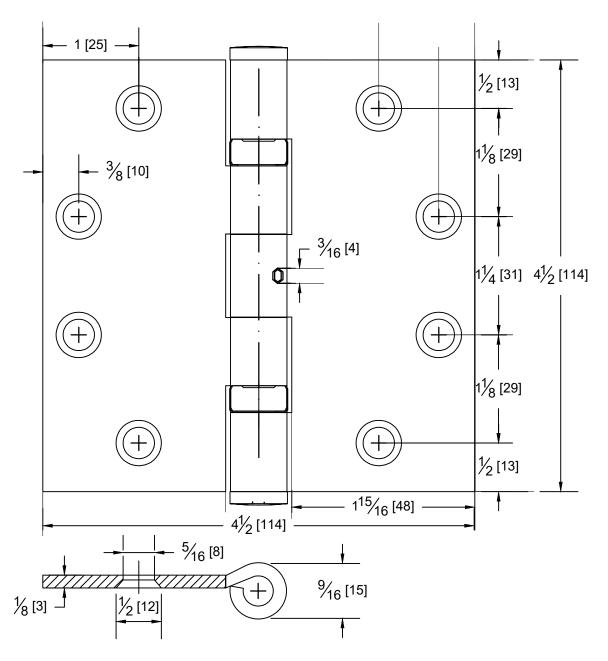

## Screws:

- (8) #12 x 1 1/4" Flat Head Wood Screws
- (8) #12 x 1/2" Flat Head Machine Screws

The illustration and technical description in this cut sheet is current as of the date in version date on the right.

Cal-Royal Product reserves the right to, and may, on occasions, make changes and/or improvements in designs and dimensions without prior notice.

| П |                             | 6605 Flotilla Street | ITEM NO. | DESCRIPTION                                                                                         | NOT   | UNIT                                                                | Prepared By: | DATE | DWG. NO.            |
|---|-----------------------------|----------------------|----------|-----------------------------------------------------------------------------------------------------|-------|---------------------------------------------------------------------|--------------|------|---------------------|
|   | CAL-ROYAL<br>PRODUCTS, INC. |                      | BB31-316 | STANDARD WEIGHT HINGE, TWO BALL<br>BEARING, FULL MORTISE TEMPLATE,<br>4-1/2" X 4-1/2" SQUARE CORNER | SCALE | PRIMARY DIMENSION<br>SHOWN IN INCHES,<br>DIMENSIONS IN ()<br>ARE MM | DDT / ADC /  |      | HGT-3013-05/23-1of1 |