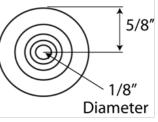

## CLOSET HARDWARE BUILDERS HARDWARE



# BK14 BI-FOLD BALL KNOB

#### Features

- Individually poly-bagged
- Packed with 1 breakaway screw to accommodate different cabinet thickness (from 1-5/8" to 2") and a 1-3/4" screw

### Diameter

• 1-1/4"

### Material

Die Cast

### **Finishes**

- US3 Bright Brass
- US5 Satin Brass, Oxidized
- US10B Antique Bronze, Oiled
- US15 Satin Nickel
- US15A Satin Nickel, Oxidized
- US26 Bright Chrome
- US26D Satin Chrome
- US1 Black

## Code Compliance

Conforms to ANSI/BHMA A156.9
B22131









### CAL-ROYAL PRODUCTS, INC.

6605 Flotilla St., City of Commerce, CA 90040 U.S.A. Phone: (323) 888-6601 • (800) 876-9258 • Fax: (323) 888-6699 • (800) 222-3316 Email: sales@cal-royal.com • Website: www.cal-royal.com The illustration and technical description in this cut sheet is current as of the date in the version date on the right. Cal-Royal Product reserves the right to, and may, on occassions, make changes and/or improvements in designs and dimensions without prior notice.