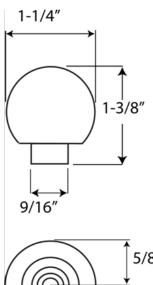

## CLOSET HARDWARE BUILDERS HARDWARE



# BK14 BI-FOLD BALL KNOB

#### Features

- Individually poly-bagged
- Packed with 1 breakaway screw to accommodate different cabinet thickness (from 1-5/8" to 2") and a 1-3/4" screw

### Diameter

• 1-1/4"

### Material

Die Cast

### **Finishes**

- US3 Bright Brass
- US5 Satin Brass, Oxidized
- US10B Antique Bronze, Oiled
- US15 Satin Nickel
- US15A Satin Nickel, Oxidized
- US26 Bright Chrome
- US26D Satin Chrome
- US1 Black

## Code Compliance

Conforms to ANSI/BHMA A156.9
B22131









### CAL-ROYAL PRODUCTS, INC.

6605 Flotilla St., City of Commerce, CA 90040 U.S.A. Phone: (323) 888-6601 • (800) 876-9258 • Fax: (323) 888-6699 • (800) 222-3316 Email: sales@cal-royal.com • Website: www.cal-royal.com The illustration and technical description in this cut sheet is current as of the date in the version date on the right. Cal-Royal Product reserves the right to, and may, on occassions, make changes and/or improvements in designs and dimensions without prior notice.