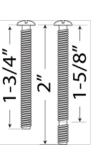

#### Features

- Individually poly-bagged
- Packed with 1 breakaway screw to accommodate different cabinet thickness (from 1-5/8" to 2") and a 1-3/4" screw