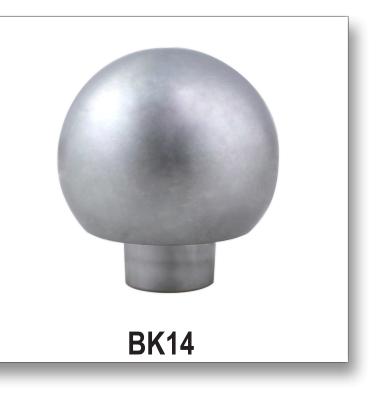

## CLOSET HARDWARE BUILDERS HARDWARE



# BK14 BI-FOLD BALL KNOB

#### Features

- Individually poly-bagged
- Packed with 1 breakaway screw to accommodate different cabinet thickness (from 1-5/8" to 2") and a 1-3/4" screw

### Diameter

• 1-1/4"

### Material

Die Cast

### **Finishes**

- US3 Bright Brass
- US5 Satin Brass, Oxidized
- US10B Antique Bronze, Oiled
- US15 Satin Nickel
- US15A Satin Nickel, Oxidized
- US26 Bright Chrome
- US26D Satin Chrome
- US1 Black

## Code Compliance

Conforms to ANSI/BHMA A156.9
B22131









### CAL-ROYAL PRODUCTS, INC.

6605 Flotilla St., City of Commerce, CA 90040 U.S.A. Phone: (323) 888-6601 • (800) 876-9258 • Fax: (323) 888-6699 • (800) 222-3316 Email: sales@cal-royal.com • Website: www.cal-royal.com The illustration and technical description in this cut sheet is current as of the date in the version date on the right. Cal-Royal Product reserves the right to, and may, on occassions, make changes and/or improvements in designs and dimensions without prior notice.