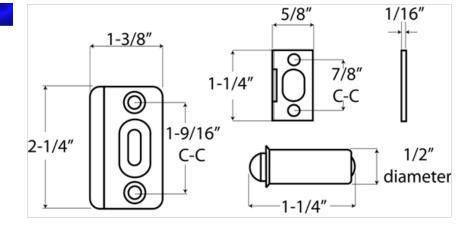

### **Features**

- Installs easily just by drilling a -1/2" diameter x 1-1/8" deep hole in door
- Packed with a 5/8" x 1 -1/4" square corner strike with 2-#6 x 1/2" screws and a 1-3/8" x 2-1/4" round corner strike with 2- #8 x 3/4" screws
- Optional 7/8" x 2-1/4" T strike (TCAT108)

### **Diameter**

1/2"

### Length

1-1/4"