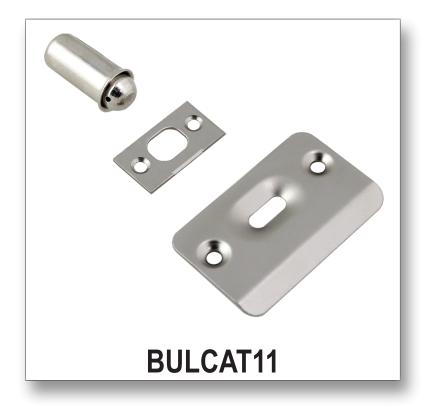

# **BULCAT11 BULLET CATCH**

### **Features**

- Installs easily just by drilling a -1/2" diameter x 1-1/8" deep hole in door
- Packed with a 5/8" x 1 -1/4" square corner strike with 2-#6 x 1/2" screws and a 1-3/8" x 2-1/4" round corner strike with 2- #8 x 3/4" screws
- Optional 7/8" x 2-1/4" T strike (TCAT108)

### **Applications**

Ideal for cabinets and small door installations

### **Diameter**

1/2"

### Length

1-1/4"

### **Material**

Wrought Brass

## **Finishes**

- US3 Bright Brass
- US5 Satin Brass, Oxidized
- US10B Antique Bronze, Oiled
- US15 Satin Nickel
- US26 Bright Chrome