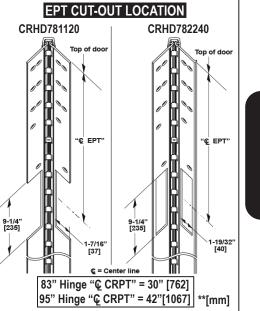

## Electrification

| ITEM#                                         | NO. OF<br>WIRES | CONTINUOUS HINGE<br>ELECTRIFICATION<br>MODIFICATIONS FOR<br>CRHD781120 AND<br>CRHD782240 ONLY                                       | UNIT |
|-----------------------------------------------|-----------------|-------------------------------------------------------------------------------------------------------------------------------------|------|
| CET8CRHD781120 CLR                            |                 | Removable 12"<br>Aluminum Gear Hinge.                                                                                               | EACH |
| CET8CRHD781120 DB                             | 8               | Can easily be removed<br>for adjustment and<br>service.<br><i>NOTE:</i> (PRICE DOES<br>NOT INCLUDE HINGE,<br>must order separately) |      |
| CET8CRHD782240 CLR                            | Ŭ               |                                                                                                                                     |      |
| CET8CRHD782240 DB                             |                 |                                                                                                                                     |      |
| EPT<br>(Order Hinge Separately<br>83" or 95") |                 | Cut-out according to<br>Von Duprin Part #<br>EPT-10 and Cal-Royal<br>CRPT-10, CRPT-10C<br>and CRPT-2 location                       | EACH |

+++FOR OTHER LOCATIONS CONSULT FACTORY+++ \*\*When ordering CRHD782240 with EPT Cut-Out, Specify Handing

CAL-ROYAL PRODUCTS, INC.

**EE23**