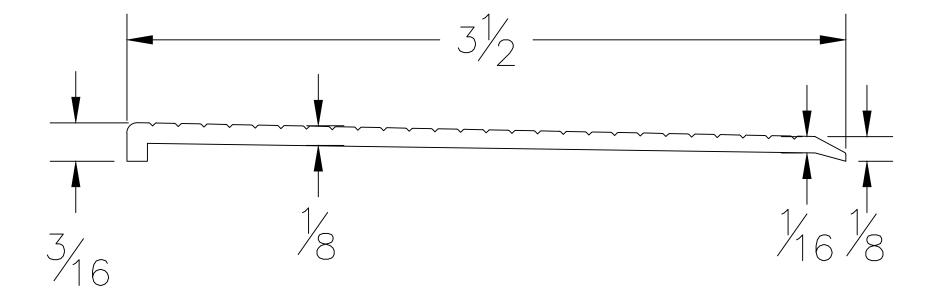

6605 Flotilla Street City of Commerce CA 90040 USA Tel.# (323) 888-6601 FAX # (323) 888-6699 WEB SITE: CAL-ROYAL.COM Email: sales@cal-royal.com

ITEM NO. CR4243

**DESCRIPTION:** SILL NOSING DIMENSION

1:1 SCALE PAGE 1 OF 1

PRIMARY DIMENSION SHOWN IN INCHES, DIMENSIONS IN ( ) ARE MM

UNIT

Prepared By: DATE DWG. NO. BBT / ADG 10/18/2023 AED / CVL

REV