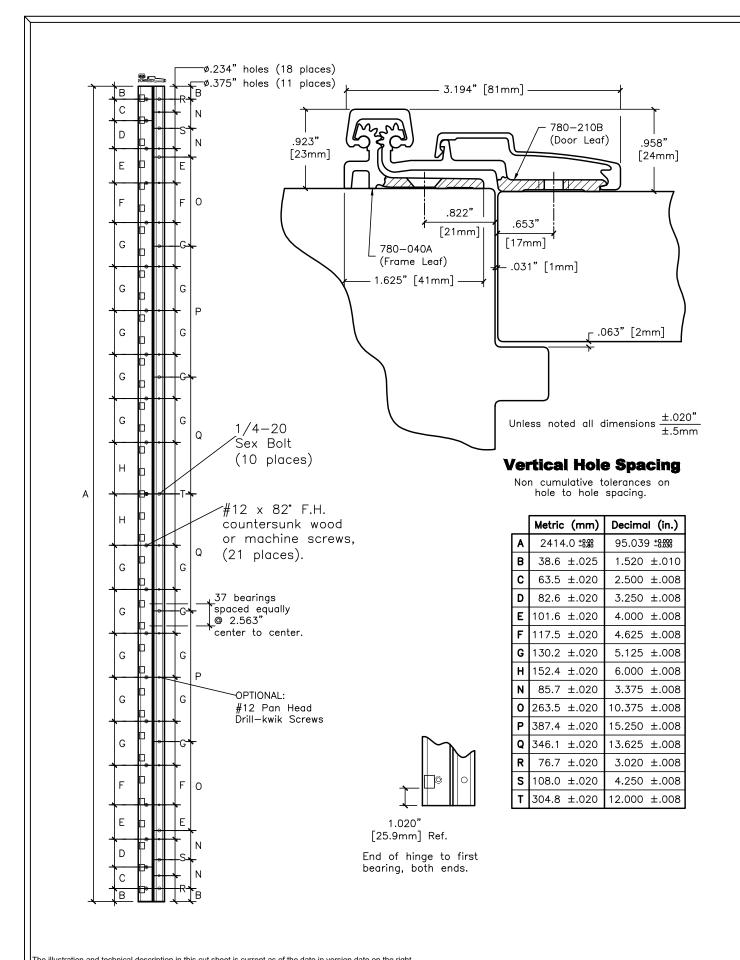

| ı |                             | 6605 Flotilla Street                                                                                                                         | ITEM NO.   | DESCRIPTION                                            | NOT   | UNIT                                                                 | Prepared By: | DATE       | DWG. NO.                          | ıl |
|---|-----------------------------|----------------------------------------------------------------------------------------------------------------------------------------------|------------|--------------------------------------------------------|-------|----------------------------------------------------------------------|--------------|------------|-----------------------------------|----|
|   | CAL-ROYAL<br>PRODUCTS, INC. | City of Commerce<br>CA 90040 USA<br>Tel.# (323) 888-6601<br>FAX # (323) 888-6699<br>WEB SITE:<br>CAL-ROYAL.COM<br>Email: sales@cal-royal.com | CRHD782110 | FULL SURFACE 95"<br>HEAVY DUTY CONTINUOUS GEARED HINGE | SCALE | PRIMARY DIMENSION<br>SHOWN IN INCHES,<br>DIMENSIONS IN ( )<br>ARE MM | DDT / ADC    | 10/27/2023 | HGT-3040-10/23-1of1 Ver. 1.0 Rev. |    |
|   |                             |                                                                                                                                              |            |                                                        |       |                                                                      |              |            |                                   |    |