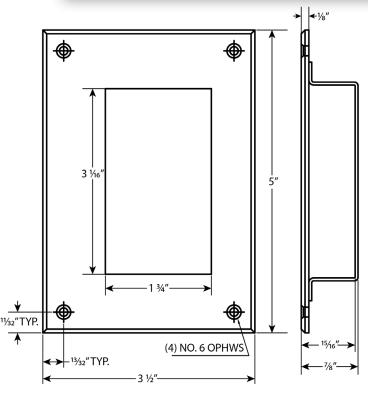

#### Features

- Easy Installation
- Packed with four (4) #6 x %"
  OPHWS Screws

#### **Dimensions**

- Face: 3 ½" x 5"
- Projection: 1/8"
- Cup Clearance: 1/8"
- Opening: 1 <sup>3</sup>/<sub>4</sub>" x 3 <sup>1</sup>/<sub>16</sub>"