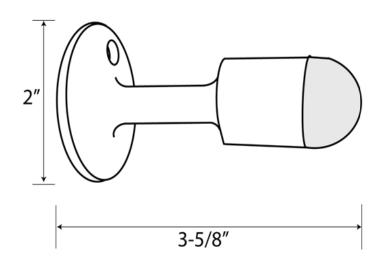

# **WALL STOP CWS18**

#### **Features**

- Commercial grade wall door stop for high traffic conditions
- Includes mounting hardware for all wall construction applications
- Rubber tip does not scar nor mark surface of door