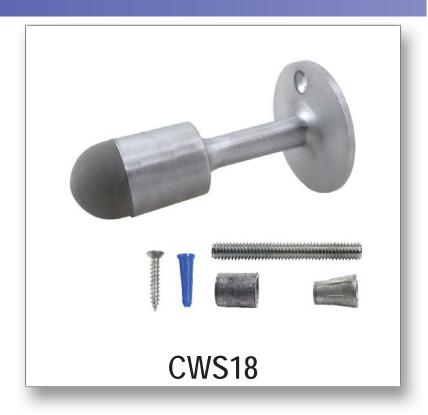

# **WALL STOP CWS18**

#### **Features**

- Commercial grade wall door stop for high traffic conditions
- Includes mounting hardware for all wall construction applications
- Rubber tip does not scar nor mark surface of door

#### **Materials**

- Stainless Steel
- Solid Brass

#### **Finishes**

- US3 Bright Brass
- US10B Antique Bronze, Oiled
- US26D Satin Chrome