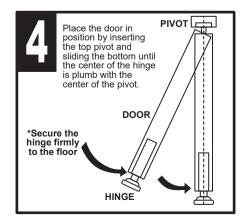

disarm from number 2
- 7. Cross disarm from number 1
- 8. Shape and comb

### **Installation Order**

#### important notice

- 1. It is recommended to use only the contained components, do not do any replacement.
- 2. The door suitable for 1-1/4"(31.8 mm)1-3/4"(44.4 mm) thickness and maximum weight is 45 kg.
- 3. Hinge mounting on the door shall be performed at the time of door removal and shall be performed in conjunction with door removal.
- 4. It is recommended to use a 3/32"(2.4 mm) bit for screw-steering when fastening different parts."



Read the instructions carefully: Before installing your ease-of-use, installation does not imply improvisational action in the tool or in this area of knowledge.

# Install pivot and hinge for the door







# Install pivot and hinge for the door