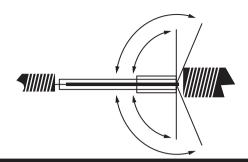

### The floor spring function introduces DAFH8-Y

- 1. the system function of adjusting the opening and closing of the door
- 2. The exclusive design, allow to turn 116 ° inside or inside and outside, Unique Stop 0°, 88° and 116° two directions.
- 3. Exclusive inside and out rotation, door centered.