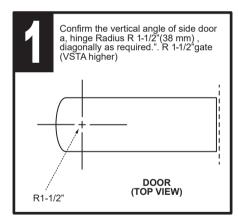

2.4 mm)
- 4. Spiral Guide
- 5. Saw
- 6. Cross disarm from number 2
- 7. Cross disarm from number 1
- 8. Shape and comb

### **Installation Order**

#### important notice

- 1. It is recommended to use only the contained components, do not do any replacement.
- 2. The door suitable for 1-1/4"(31.8 mm)1-3/4"(44.4 mm) thickness and maximum weight is 45 kg.
- 3. Hinge mounting on the door shall be performed at the time of door removal and shall be performed in conjunction with door removal.
- 4. It is recommended to use a 3/32"(2.4 mm) bit for screw-steering when fastening different parts."



Read the instructions carefully: Before installing your ease-of-use, installation does not imply improvisational action in the tool or in this area of knowledge.

# Install pivot and hinge for the door







# Install pivot and hinge for the door