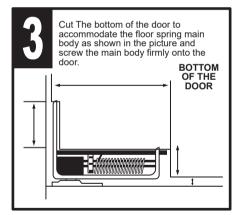

#### important notice

- 1. It is recommended to use only the contained components, do not do any replacement.
- 2. The door suitable for 1-1/4"(31.8 mm)1-3/4"(44.4 mm) thickness and maximum weight is 45 kg.
- 3. Hinge mounting on the door shall be performed at the time of door removal and shall be performed in conjunction with door removal.
- 4. It is recommended to use a 3/32"(2.4 mm) bit for screw-steering when fastening different parts."