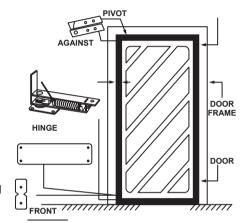

ide or inside and outside, Unique Stop 0°, 88° and 116° two directions.
- 3. Exclusive inside and out rotation, door centered.



### **Necessary tools:**

- 1. Drill
- 2. 1/2"bit (12.7 mm)
- 3. 3/32 bit (2.4 mm)
- 4. Spiral Guide
- 5. Saw
- 6. Cross disarm from number 2
- 7. Cross disarm from number 1
- 8. Shape and comb

### **Installation Order**

#### important notice

- 1. It is recommended to use only the contained components, do not do any replacement.
- 2. The door suitable for 1-1/4"(31.8 mm)1-3/4"(44.4 mm) thickness and maximum weight is 45 kg.
- 3. Hinge mounting on the door shall be performed at the time of door removal and shall be performed in conjunction with door removal.
- 4. It is recommended to use a 3/32"(2.4 mm) bit for screw-steering when fastening different parts."



Read the instructions carefully: Before installing your ease-of-use, installation does not imply improvisational action in the tool or in this area of knowledge.

# Install pivot and hinge for the door







# Install pivot and hinge for the door