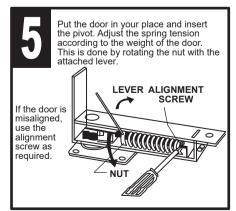

### The floor spring function introduces DAFH8-Y

- 1. the system function of adjusting the opening and closing of the door
- 2. The exclusive design, allow to turn 116 ° inside or inside and outside, Unique Stop 0°, 88° and 116° two directions.
- 3. Exclusive inside and out rotation, door centered.