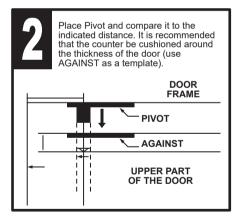

4 mm)
- 4. Spiral Guide
- 5. Saw
- 6. Cross disarm from number 2
- 7. Cross disarm from number 1
- 8. Shape and comb

### **Installation Order**

#### important notice

- 1. It is recommended to use only the contained components, do not do any replacement.
- 2. The door suitable for 1-1/4"(31.8 mm)1-3/4"(44.4 mm) thickness and maximum weight is 45 kg.
- 3. Hinge mounting on the door shall be performed at the time of door removal and shall be performed in conjunction with door removal.
- 4. It is recommended to use a 3/32"(2.4 mm) bit for screw-steering when fastening different parts."



Read the instructions carefully: Before installing your ease-of-use, installation does not imply improvisational action in the tool or in this area of knowledge.

# Install pivot and hinge for the door







# Install pivot and hinge for the door