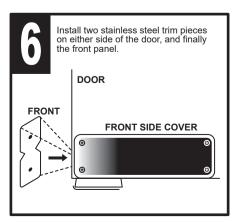

#### important notice

- 1. It is recommended to use only the contained components, do not do any replacement.
- 2. The door suitable for 1-1/4"(31.8 mm)1-3/4"(44.4 mm) thickness and maximum weight is 45 kg.
- 3. Hinge mounting on the door shall be performed at the time of door removal and shall be performed in conjunction with door removal.
- 4. It is recommended to use a 3/32"(2.4 mm) bit for screw-steering when fastening different parts."