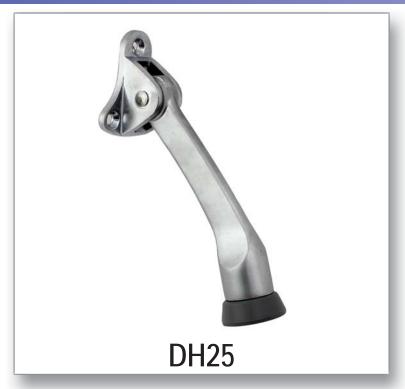

# 4" ZINC DIE CAST DROP DOWN DOOR HOLDER **DH25**

# **Features**

- Vinyl rubber stop with concentric groove design for maximum non-slide grip (#RUBDH25)
- Individually poly-bagged

#### Arm

4"

## Base

<sup>7</sup>/8" x 1 <sup>3</sup>/4"