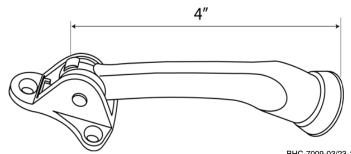

# SOLID BRASS DOOR STOPS BUILDERS HARDWARE







# 4" ZINC DIE CAST DROP DOWN DOOR HOLDER **DH25**

# **Features**

- Vinyl rubber stop with concentric groove design for maximum non-slide grip (#RUBDH25)
- Individually poly-bagged

#### Arm

4"

## Base

<sup>7</sup>/8" x 1 <sup>3</sup>/4"

# **Finishes**

- **DURO Dark Bronze Anodized** Aluminum
- US3 Bright Brass
- US10B Antique Bronze, Oiled
- US26 Bright Chrome
- US26D Satin Chrome







BHC-7009-03/23-1of1

## CAL-ROYAL PRODUCTS, INC.

6605 Flotilla St., City of Commerce, CA 90040 U.S.A. Phone: (323) 888-6601 • (800) 876-9258 • Fax: (323) 888-6699 • (800) 222-3316 Email: sales@cal-royal.com • Website: www.cal-royal.com

The illustration and technical description in this cut sheet is current as of the date in the version date on the right. Cal-Royal Product reserves the right to, and may, on occassions, make changes and/or improvements in designs and dimensions without prior notice.

**VERSION** 2023.1.0

© Cal-Royal Products, Inc. 2023