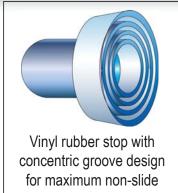

# **Features**

- Vinyl rubber stop with concentric groove design for maximum non-slide grip (#RUBDH25)
- Individually poly-bagged