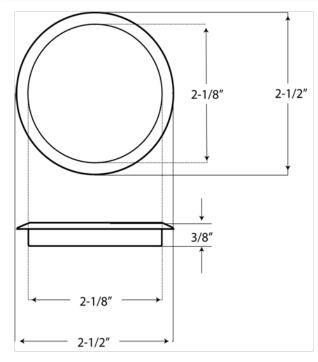

# CLOSET HARDWARE HARDWARE



# DIFP218 (NO NAILS) DRIVE IN FINGER PULL

### Features

- Individually poly-bagged
- Ideal for sliding doors

#### Dimensions

• 2-1/8"

#### **Finishes**

- US3 Bright Brass
- US5 Satin Brass, Oxidized
- US10B Antique Bronze, Oiled
- US15 Satin Nickel
- US15A Satin Nickel, Oxidized
- US26 Bright Chrome
- US26D Satin Chrome
- US1 Black

## **Code Compliance**

 Conforms to ANSI / BHMA A156.9 B22201 and A156.14 D2781





#### CAL-ROYAL PRODUCTS, INC.

6605 Flotilla St., City of Commerce, CA 90040 U.S.A. Phone: (323) 888-6601 • (800) 876-9258 • Fax: (323) 888-6699 • (800) 222-3316 Email: sales@cal-royal.com • Website: www.cal-royal.com The illustration and technical description in this cut sheet is current as of the date in the version date on the right. Cal-Royal Product reserves the right to, and may, on occassions, make changes and/or improvements in designs and dimensions without prior notice.