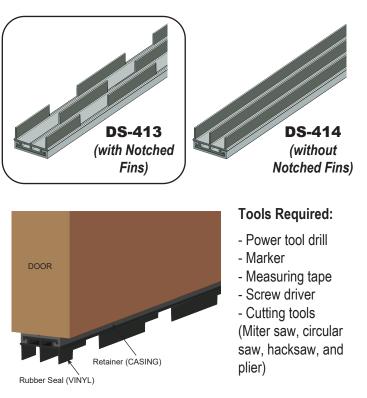

## Weather Seal Door Accessories **DS-413** Door Shoes

## Installation Guidelines:

- 1. Remove the door if necessary to prepare the bottom of the door prior to installation of door shoe.
- Measure, mark, and trim door shoe exact to the full width of the door. Trim seal 1/16" longer than trimmed door shoe on each end. Crimp ends to secure insert.
- 3. Drill pilot holes in header stop for the screw at marks.
- 4. Slide door shoe in place and insert screws.
  - Adjust to ensure light even contact with threshold. Fasten the screws.