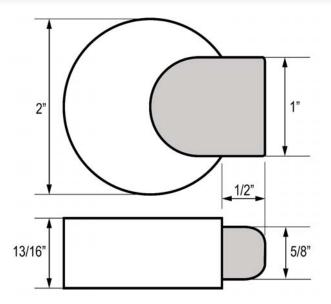

## Projection

• <sup>13</sup>/<sub>16</sub>"

## Finishes

US26D - Satin Chrome

CRP SECURITIES

CAL-ROYAL

DSFT-5

BHC-7010-03/23-1of1