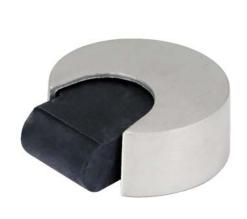

SOLID BRASS DOOR STOPS HARDWARE

# <sup>13</sup>/<sub>16</sub>" STAINLESS STEEL, FLOOR MOUNT

## DSFT-5

#### Features

- Easy installation
- Sleek, modern design
- #10 X 1 <sup>1</sup>/<sub>4</sub>" wood screw with plastic plug
- Residential and light commercial use
- Durable rubber tip