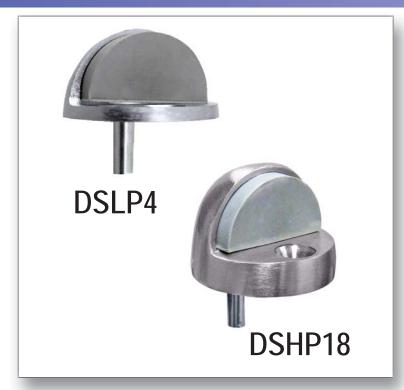

## **FLOOR DOME STOP DSLP4 and DSHP18**

#### **Features**

- For doors with threshold or undercut door
- Heavy duty cast dome stops constructed with solid brass
- Rubber bumper does not scar nor mark surface of the door
- Packed with wood screw and plastic anchor