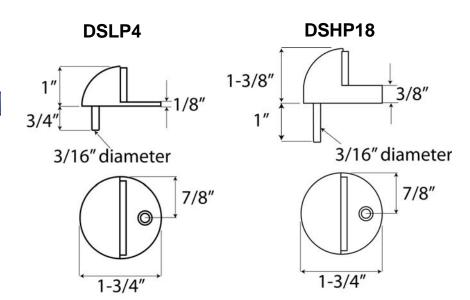

## **FLOOR DOME STOP DSLP4 and DSHP18**

#### **Features**

- For doors with threshold or undercut door
- Heavy duty cast dome stops constructed with solid brass
- Rubber bumper does not scar nor mark surface of the door
- Packed with wood screw and plastic anchor