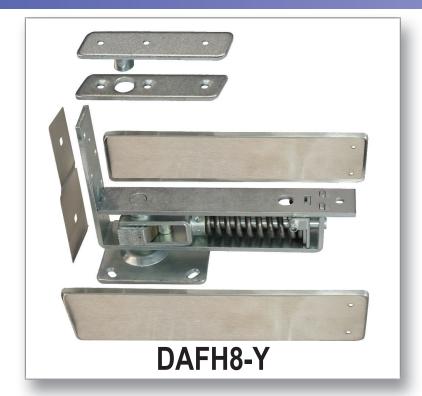

# DOUBLE-ACTING FLOOR SPRING HINGE DAFH8-Y

#### **Features**

- Malleable iron and steel mechanism
- Steel trim
- Double acting spring tension
- Heavy duty ball bearing type with 90° Hold Open
- Can hold doors up to 90 lbs.
- Door range: 1-1/4" 1-3/4"

### **Door Range**

1-1/4" – 1-3/4"