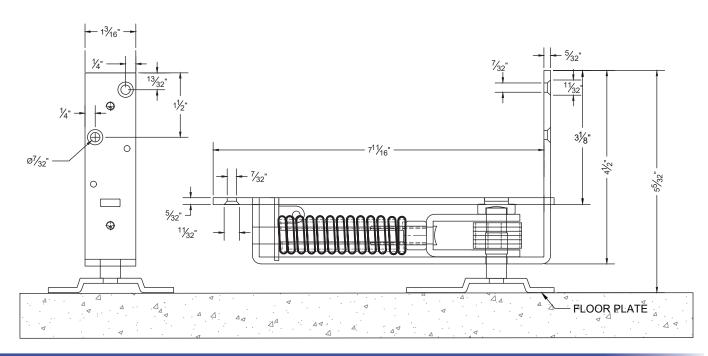

# DOUBLE-ACTING FLOOR SPRING HINGE DAFH8-Y

#### **Features**

- Malleable iron and steel mechanism
- Steel trim
- Double acting spring tension
- Heavy duty ball bearing type with 90° Hold Open
- Can hold doors up to 90 lbs.
- Door range: 1-1/4" 1-3/4"

### **Door Range**

1-1/4" – 1-3/4"