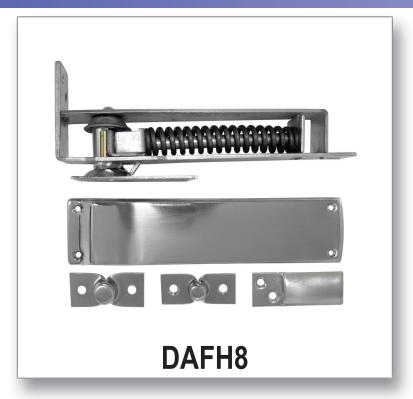

### **DOUBLE-ACTING RESIDENTIAL FLOOR SPRING HINGE DAFH8**

#### **Features**

- Malleable iron and steel mechanism
- Steel trim
- Double acting spring tension
- Heavy duty ball bearing type with 90° Hold Open
- Can hold doors up to 90 lbs.
- Door range: 1-1/8" 1-3/4"

### **Door Range**

1-1/8" - 1-3/4"