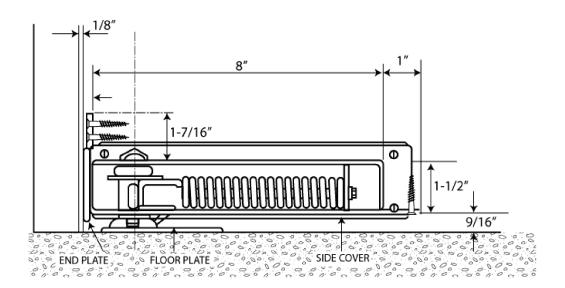

### **DOUBLE-ACTING RESIDENTIAL FLOOR SPRING HINGE DAFH8**

#### **Features**

- Malleable iron and steel mechanism
- Steel trim
- Double acting spring tension
- Heavy duty ball bearing type with 90° Hold Open
- Can hold doors up to 90 lbs.
- Door range: 1-1/8" 1-3/4"

### **Door Range**

1-1/8" - 1-3/4"