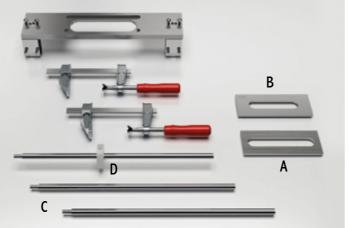

#### MAIN FEATURES:

The drilling template, which comprises a frame and two inserts, enables implementation of two slots for the invisible hinges, and is made of 5 mm thick alu-minium plates.

The strength of the materials guarantees precise execution of the slots with a manual pantograph (16 mm diam. cutter and 27 mm external ring provided for all manual pantographs).

For each hinge model, two types of insertions (easily replaceable) are used: one (A) to execute the butt slots and the other (B) for the internal depth slot. The equipment is completed with: Extension arms (C) With a nylon ring (D), they allow to establish the de-sired distance between slots on the door - both left and right - and on the frame.