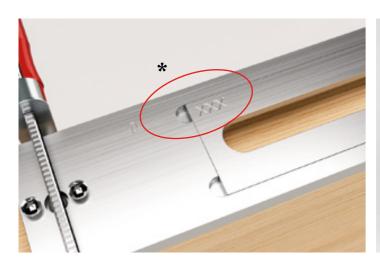

### \* Blocking clamps

Very important for the correct use and assembly of the insert. The reference is printed on the template and the code is printed on the same side of the inserts.

1131 - for CR3D62 hinge models

1230 - for CR3D62 hinge models

1431 - for CR3D62 hinge models