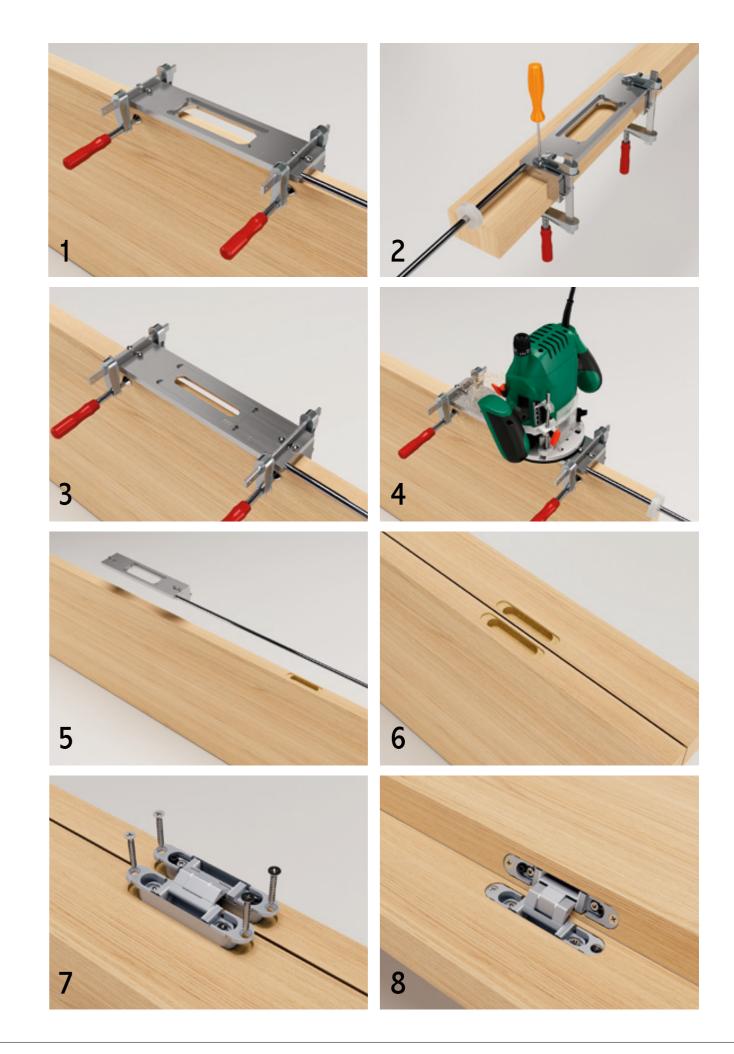

#### MAIN FEATURES:

The drilling template, which comprises a frame and two inserts, enables implementation of two slots for the invisible hinges, and is made of 5 mm thick alu-minium plates.

The strength of the materials guarantees precise execution of the slots with a manual pantograph (16 mm diam. cutter and 27 mm external ring provided for all manual pantographs).

For each hinge model, two types of insertions (easily replaceable) are used: one (A) to execute the butt slots and the other (B) for the internal depth slot. The equipment is completed with: Extension arms (C) With a nylon ring (D), they allow to establish the de-sired distance between slots on the door - both left and right - and on the frame.