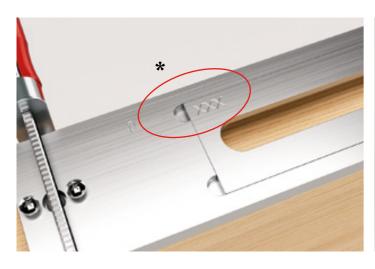

## \* Blocking clamps

Very important for the correct use and assembly of the insert.

The reference is printed on the template and the code is printed on the same side of the inserts.

1131 - for CR3D62 hinge models