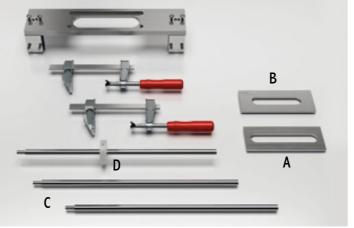

## MAIN FEATURES:

The drilling template, which comprises a frame and two inserts, enables implementation of two slots for the invisible hinges, and is made of 5 mm thick aluminium plates.

The strength of the materials guarantees precise execution of the slots with a manual pantograph (16 mm diam. cutter and 27 mm external ring provided for all manual pantographs).

For each hinge model, two types of insertions (easily replaceable) are used: one (A) to execute the butt slots and the other (B) for the internal depth slot. The equipment is completed with: Extension arms (C) With a nylon ring (D), they allow to establish the de-sired distance between slots on the door - both left and right - and on the frame.