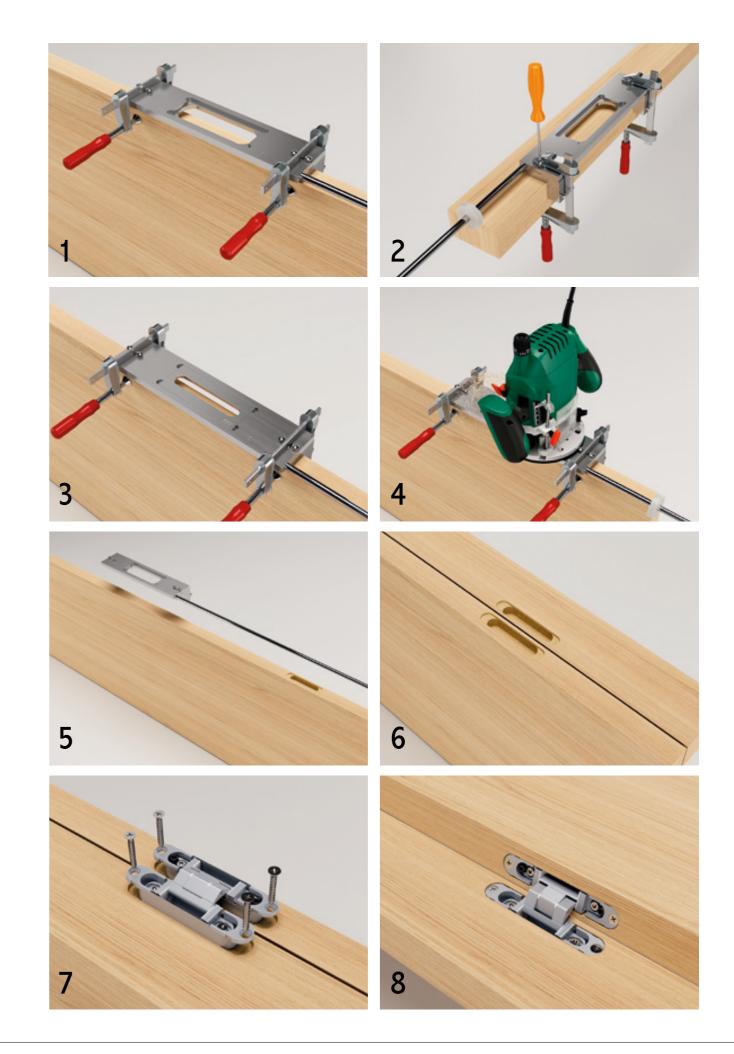

## MAIN FEATURES:

The drilling template, which comprises a frame and two inserts, enables implementation of two slots for the invisible hinges, and is made of 5 mm thick aluminium plates.

The strength of the materials guarantees precise execution of the slots with a manual pantograph (16 mm diam. cutter and 27 mm external ring provided for all manual pantographs).

For each hinge model, two types of insertions (easily replaceable) are used: one (A) to execute the butt slots and the other (B) for the internal depth slot. The equipment is completed with: Extension arms (C) With a nylon ring (D), they allow to establish the de-sired distance between slots on the door - both left and right - and on the frame.