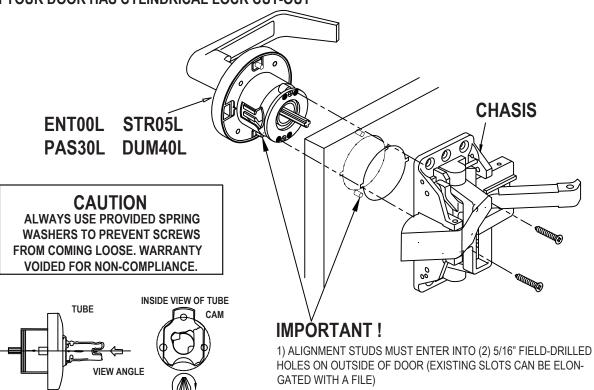

## **INSTALLATION INSTRUCTIONS** FOR TRIM OF PANIC EXIT DEVICE

FIG. 1

WHEN YOUR DOOR HAS CYLINDRICAL LOCK CUT-OUT

2) MAKE SURE TO TURN CAM CLOCKWISE BY PHILLIPS DRIVER HOLDING TUBE WITH FINGERS AS FAR AS IT WILL GO BEFORE RE-ASSEMBLING OF HANDLE TO PREVENT MIS-POSITIONING OF CAM. (SEE FIG. 1 AND FIG. 2)

The illustration and technical description in this cut sheet is current as of the date in version date on the right.

FIG. 2

| Cal-toyal Floduct reserves the right to, and may, on occasions, make changes and/or improvements in designs and dimensions without prior hotice. |                                             |                                |                                                                             |                    |                                                            |              |            |                     |
|--------------------------------------------------------------------------------------------------------------------------------------------------|---------------------------------------------|--------------------------------|-----------------------------------------------------------------------------|--------------------|------------------------------------------------------------|--------------|------------|---------------------|
|                                                                                                                                                  | 6605 Flotilla Street                        | ITEM NO.                       | DESCRIPTION                                                                 | NOT                | UNIT                                                       | Prepared By: | DATE       | DWG. NO.            |
| CAL-ROY                                                                                                                                          | FAX # (323) 000-0099                        | ENT00L STRL05<br>PAS30L DUM40L | INSTALLATION AND TEMPLATE OF CYLINDRICAL TRIM WITH A2200 SERIES EXIT DEVICE | NOT<br>TO<br>SCALE | PRIMARY DIMENSION<br>SHOWN IN INCHES,<br>DIMENSIONS IN ( ) |              | 11/20/2023 | EDT-4123-11/23-1of1 |
| USA                                                                                                                                              | CAL-ROYAL.COM<br>Email: sales@cal-royal.com |                                |                                                                             | PAGE 1 of 1        | ARE MM                                                     |              |            | Ver 1.0             |