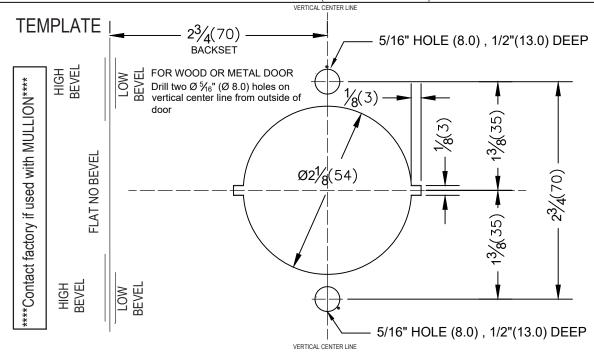

The illustration and technical description in this cut sheet is current as of the date in version date on the right.

FIG. 2

| Cal-toyal Floduct reserves the right to, and may, on occasions, make changes and/or improvements in designs and dimensions without prior hotice. |                                             |                                |                                                                             |                    |                                                            |              |            |                     |
|--------------------------------------------------------------------------------------------------------------------------------------------------|---------------------------------------------|--------------------------------|-----------------------------------------------------------------------------|--------------------|------------------------------------------------------------|--------------|------------|---------------------|
|                                                                                                                                                  | 6605 Flotilla Street                        | ITEM NO.                       | DESCRIPTION                                                                 | NOT                | UNIT                                                       | Prepared By: | DATE       | DWG. NO.            |
| CAL-ROY                                                                                                                                          | FAX # (323) 000-0099                        | ENT00L STRL05<br>PAS30L DUM40L | INSTALLATION AND TEMPLATE OF CYLINDRICAL TRIM WITH A2200 SERIES EXIT DEVICE | NOT<br>TO<br>SCALE | PRIMARY DIMENSION<br>SHOWN IN INCHES,<br>DIMENSIONS IN ( ) |              | 11/20/2023 | EDT-4123-11/23-1of1 |
| USA                                                                                                                                              | CAL-ROYAL.COM<br>Email: sales@cal-royal.com |                                |                                                                             | PAGE 1 of 1        | ARE MM                                                     |              |            | Ver 1.0             |