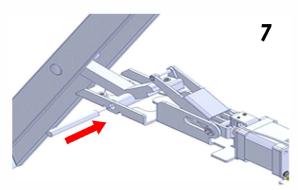

insert the Roll Pin through the holes to secure.

Connect the ELR Kit and the Push Rall.

Fasten the stop screw in place using a Hex wrench.

Connect the Extended Board.

Lay down the assembly unit and prepare to re-install.