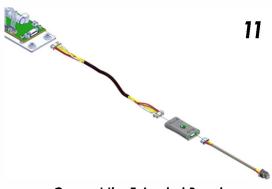

insert the Roll Pin through the holes to secure.

Connect the ELR Kit and the Push Rall.

Fasten the stop screw in place using a Hex wrench.

Connect the Extended Board.

Lay down the assembly unit and prepare to re-install.