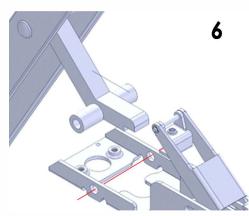

Flip over and remove the sliding shim cover.

Remove the Push Rall assembly.

Remove the roll pin and separate the Push Rall from the Mount Base.

Lift the Push Rall in order to connect the ELR Kit.

Prepare to connect the ELR Kit.

insert the Roll Pin through the holes to secure.

Connect the ELR Kit and the Push Rall.

Fasten the stop screw in place using a Hex wrench.

Connect the Extended Board.

Lay down the assembly unit and prepare to re-install.