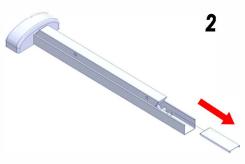

Flip over and remove the sliding shim cover.

Remove the Push Rall assembly.

Remove the roll pin and separate the Push Rall from the Mount Base.

Lift the Push Rall in order to connect the ELR Kit.

Prepare to connect the ELR Kit.