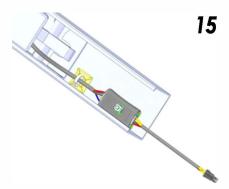

insert the Roll Pin through the holes to secure.

Connect the ELR Kit and the Push Rall.

Fasten the stop screw in place using a Hex wrench.

Connect the Extended Board.

Lay down the assembly unit and prepare to re-install.