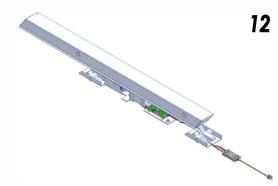

Flip over and remove the sliding shim cover.

Remove the Push Rall assembly.

Remove the roll pin and separate the Push Rall from the Mount Base.

Lift the Push Rall in order to connect the ELR Kit.

Prepare to connect the ELR Kit.