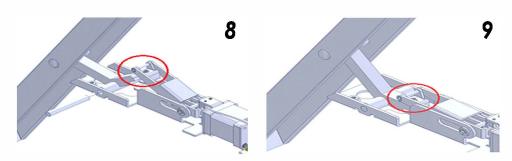

Silde the assembly unit back to the Mount Base

Fllp back over the assembly unit and re-fasten fixed screws.