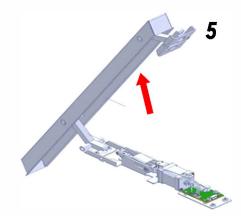

Flip over and remove the sliding shim cover.

Remove the Push Rall assembly.

Remove the roll pin and separate the Push Rall from the Mount Base.

Lift the Push Rall in order to connect the ELR Kit.

Prepare to connect the ELR Kit.