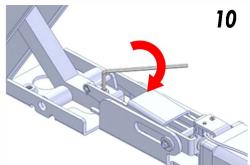

Silde the assembly unit back to the Mount Base

Fllp back over the assembly unit and re-fasten fixed screws.