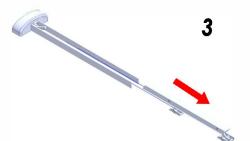

Flip over and remove the sliding shim cover.

Remove the Push Rall assembly.

Remove the roll pin and separate the Push Rall from the Mount Base.

Lift the Push Rall in order to connect the ELR Kit.

Prepare to connect the ELR Kit.