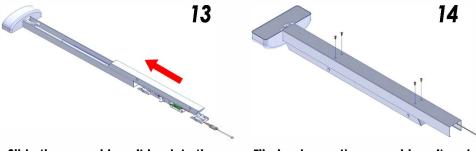

Silde the assembly unit back to the Mount Base

Fllp back over the assembly unit and re-fasten fixed screws.