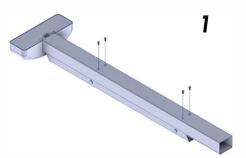

Silde the assembly unit back to the Mount Base

Fllp back over the assembly unit and re-fasten fixed screws.