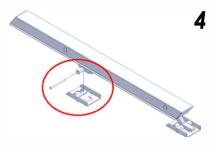

Silde the assembly unit back to the Mount Base

Fllp back over the assembly unit and re-fasten fixed screws.