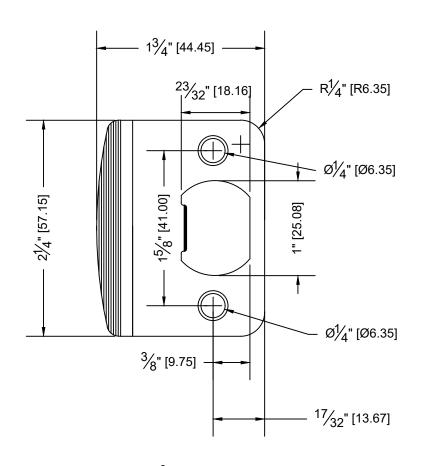

Thickness:  $\frac{3}{64}$ "(1.19)

Fastener: #8-32 x 3/4"

FLS FULL LIP STRIKE 2-1/4" X 1-3/4"

The illustration and technical description in this cut sheet is current as of the date in version date on the right. Cal-Royal Product reserves the right to, and may, on occasions, make changes and/or improvements in designs and dimensions without prior notice.

City of Commerce CA 90040 USA Tel.# (323) 888-6601 FAX # (323) 888-6699 WEB SITE: CAL-ROYAL.COM

ITEM NO.

FLS

FULL LIP STRIKE DIMENSION LAY-OUT

**DESCRIPTION:** 

NOT TO SCALE PAGE 1 OF 1

PRIMARY DIMENSION SHOWN IN INCHES, DIMENSIONS IN ( ) ARE MM