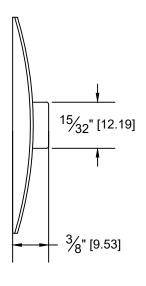

Thickness:  $\frac{3}{64}$ "(1.19)

Fastener: #8-32 x 3/4"

FLS FULL LIP STRIKE 2-1/4" X 1-3/4"

The illustration and technical description in this cut sheet is current as of the date in version date on the right. Cal-Royal Product reserves the right to, and may, on occasions, make changes and/or improvements in designs and dimensions without prior notice.

City of Commerce CA 90040 USA Tel.# (323) 888-6601 FAX # (323) 888-6699 WEB SITE: CAL-ROYAL.COM

ITEM NO.

FLS

FULL LIP STRIKE DIMENSION LAY-OUT

**DESCRIPTION:** 

NOT TO SCALE PAGE 1 OF 1

PRIMARY DIMENSION SHOWN IN INCHES, DIMENSIONS IN ( ) ARE MM