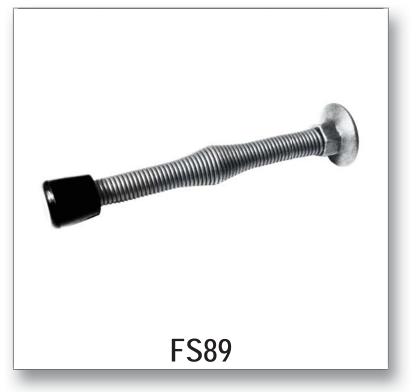

#### **Features**

- Die cast base
- One piece style
- Easy installation
- Packed with white rubber tip
- <sup>3</sup>/4'" mounting screw fixed at the base

#### Projection

• 3"