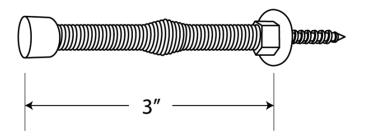

# SOLID BRASS DOOR STOPS HARDWARE



#### **Features**

- Die cast base
- One piece style
- Easy installation
- Packed with white rubber tip
- <sup>3</sup>/4'" mounting screw fixed at the base

#### Projection

• 3"

### **Finishes**

- US3 Bright Brass
- US5 Satin Brass, Oxidized
- US10B Antique Bronze, Oiled
- US15 Satin Nickel
- US15A Satin Nickel, Oxidized
- US26 Bright Chrome
- US26D Satin Chrome



CRP

CALRO



BHC-7015-03/23-1of1

**CAL-ROYAL PRODUCTS, INC.** 6605 Flotilla St., City of Commerce, CA 90040 U.S.A. Phone: (323) 888-6601 • (800) 876-9258 • Fax: (323) 888-6699 • (800) 222-3316 Email: sales@cal-royal.com • Website: www.cal-royal.com The illustration and technical description in this cut sheet is current as of the date in the version date on the right. Cal-Royal Product reserves the right to, and may, on occassions, make changes and/or improvements in designs and dimensions without prior notice.

## 2023.1.0

VERSION

© Cal-Royal Products, Inc. 2023