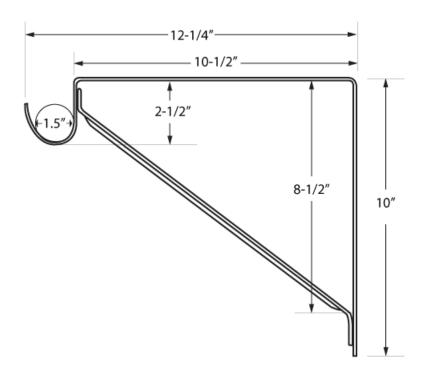

## **FSR123 HEAVY DUTY SHELF AND ROD SUPPORT**

#### **Features**

- Supports shelves up to 14" wide
- Rod up to 1-1/2" diameter
- Individually poly-bagged
- Screws packed individually with bracket