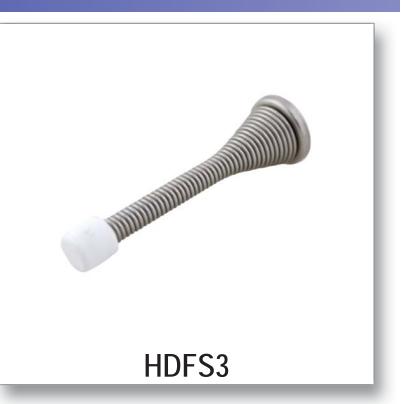

## 3 <sup>1</sup>/<sub>8</sub>" HEAVY DUTY FLEXIBLE DOOR STOP WITH SCREW AND METAL BASE HDFS3

### Features

- Easy installation
- Packed with <sup>3</sup>/<sub>4</sub>" mounting screw and base