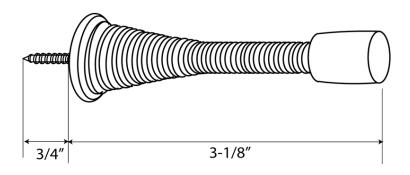

### Features

- Easy installation
- Packed with <sup>3</sup>/<sub>4</sub>" mounting screw and base

### Projection

• 3<sup>1</sup>/<sub>8</sub>"