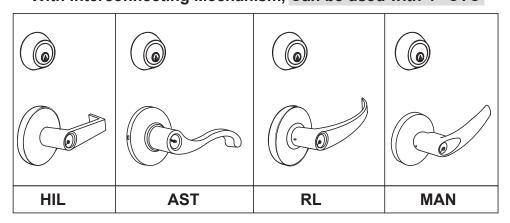

## NON-STOCK FINISHES AND DESIGNS AVAILABLE WITH FACTORY LEAD TIME AND SUBJECT TO MINIMUM ORDER.

| FUNCTION                        | ANSI | ITEM#                  | FINISH                      | PCS /<br>MC |
|---------------------------------|------|------------------------|-----------------------------|-------------|
| Double Locking, Entrance Lever  | F97  | HIL00                  | US26D, 3, 15, 10B, 26, 4, 5 | 10          |
|                                 |      | SS ICHIL00             |                             |             |
| Double Locking, Storeroom Lever | F98  | HIL05                  |                             |             |
| Single Locking, Passage Lever   | F95  | HIL30                  |                             |             |
|                                 |      | <b>8</b> ICHIL30       |                             |             |
| Double Locking, Entrance Lever  | F97  | HILAST00               |                             |             |
|                                 |      | <b>\$8 IC</b> HILAST00 |                             |             |
| Single Locking, Passage Lever   | F95  | HILAST30               |                             |             |
|                                 |      | <b>8 IC</b> HILAST30   |                             |             |
| Double Locking, Entrance Lever  | F97  | HILRL00                |                             |             |
|                                 |      | <b>88 IC</b> HILRL00   |                             |             |
| Single Locking, Passage Lever   | F95  | HILRL30                |                             |             |
|                                 |      | 8 ICHILRL30            |                             |             |
| Double Locking, Entrance Lever  | F97  | HILMAN00               |                             |             |
|                                 |      | <b>\$8 IC</b> HILMAN00 |                             |             |
| Single Locking, Passage Lever   | F95  | HILMAN30               |                             |             |
|                                 |      | <b>\$IC</b> HILMAN30   |                             |             |

<sup>\*</sup> Specify handing when ordering AST design

<sup>●</sup> Indicates deadbolt available with Interchangeable Core. Cores are compatible 6 or 7 pin with **Best**, **Falcon and Arrow**.

Indicates deadbolt and entrance lever available with Interchangeable Core. Cores are compatible 6 or 7 pin with **Best**, **Falcon and Arrow**.