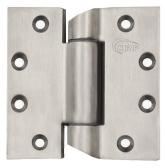

| INSTITUTIONAL PRISON HINGES ● Full Mortise Type ■ Heavy Weight ● Concealed Bearing |             |                |       |                   |  |  |  |
|------------------------------------------------------------------------------------|-------------|----------------|-------|-------------------|--|--|--|
| ITEM #                                                                             | SIZE        |                | GAUGE |                   |  |  |  |
| PH4545                                                                             | 4 ½" x 4 ½" |                | .190  |                   |  |  |  |
| Material: Stainless Steel with Stainless Steel Pin                                 |             |                |       |                   |  |  |  |
| Size of FH Screws                                                                  |             | Pieces Per Box |       | Pieces Per Carton |  |  |  |
| Machine                                                                            |             | 2              |       | 24                |  |  |  |
| 1/2" x 1/4 - 20 Security Torx                                                      |             | 2              |       | 24                |  |  |  |