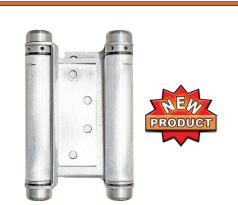

## **ARCHITECTURAL HINGES**

| SPRING HINGES (Commercial) ● Full Mortise Type ● Double Acting |           |             |    |                   |  |  |  |
|----------------------------------------------------------------|-----------|-------------|----|-------------------|--|--|--|
| ITEM#                                                          |           | SIZE        |    | GAUGE             |  |  |  |
| DAB645                                                         | 4         | 4 ½" x 6"   |    | .134              |  |  |  |
| Material: Steel                                                |           |             |    |                   |  |  |  |
| Size of FH Screws                                              |           | Piece Per B | ох | Pieces Per Carton |  |  |  |
| Machine                                                        | Wood      | 1           |    | 12                |  |  |  |
| ½" x 12 - 24                                                   | 1 ¼" x 12 | '           |    | 12                |  |  |  |