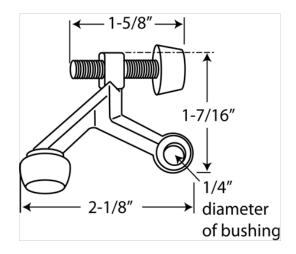

# RESIDENTIAL HINGE PIN DOOR STOP WITH NYLON BUSHING HP95

### **Applications**

As residential hinges
4" x 4" and 3 1/2" x 3 1/2"