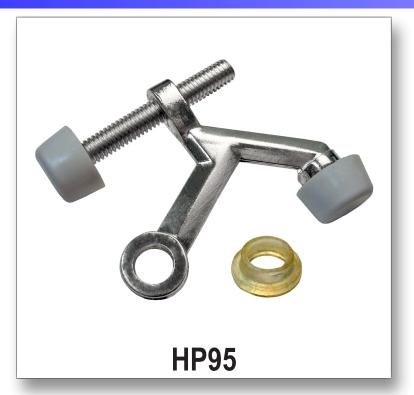

## **HINGE PIN DOOR STOPS**







# RESIDENTIAL HINGE PIN DOOR STOP WITH NYLON BUSHING HP95

#### **Features**

- Easy installation
- Individually poly-bagged

### **Applications**

As residential hinges
4" x 4" and 3 1/2" x 3 1/2"

#### **Finishes**

- US3 Bright Brass
- US5 Satin Brass, Oxidized
- US10B Antique Bronze, Oiled
- US15 Satin Nickel
- US15A Satin Nickel, Oxidized
- US26 Bright Chrome
- US26D Satin Chrome









6605 Flotilla St., City of Commerce, CA 90040 U.S.A.

Phone: (323) 888-6601 • (800) 876-9258 • Fax: (323) 888-6699 • (800) 222-3316

Email: sales@cal-royal.com • Website: www.cal-royal.com