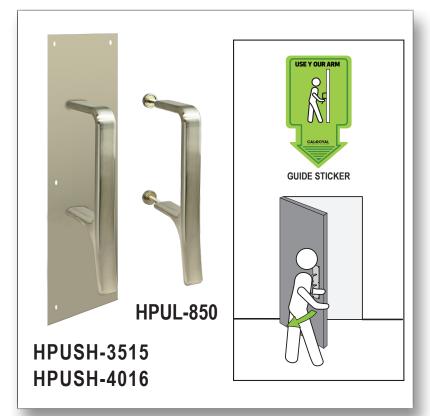

# **MODERN HOSPITAL DOUBLE PULL ARM**

## **Features**

- Hands-free door pull to help against the spread of Corona Virus
- with Microban Anti-Microbial Coating
- Packed with thru-bolt and finish washer for 1 ¾" thick doors
- · Includes guide sticker

## **Dimensions**

• **HPUL-850** ( 8 ½" x 1", 5 ¼" CTC )

Material Size: 3/8" x 1" Projection: 3 3/4"

HPUSH-3515

**Push Plate Size:** 0.050" x 3 ½" x 15"

HPUSH-4016

**Push Plate Size:** 0.050" x 4" x 16"

## **Finishes**

- HPUL-850
  - US1 Black
  - US15 Satin Nickel
  - Non-stock finishes available with factory lead time and subject to minimum order quantity. Consult Factory.
- HPUSH-3515 / HPUSH-4016
  - US1 Black
  - US32D- Satin Stainless Steel