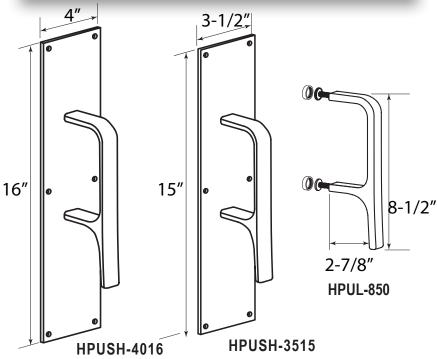

## **Dimensions**

• **HPUL-850** ( 8 ½" x 1", 5 ¼" CTC )

Material Size: 3/8" x 1" Projection: 3 3/4"

HPUSH-3515

**Push Plate Size:** 0.050" x 3 ½" x 15"

HPUSH-4016

**Push Plate Size:** 0.050" x 4" x 16"