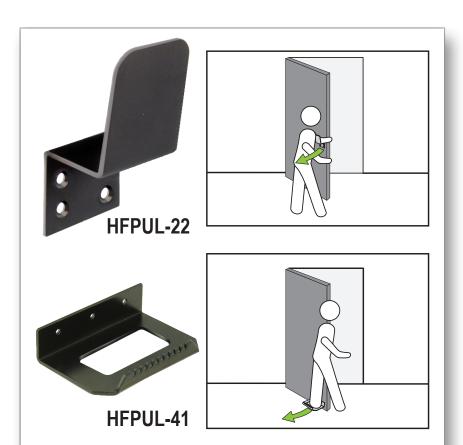

## **HANDS-FREE DOOR PULL**

## **Features**

- Hands-free door pull to help against the spread of Corona Virus
- Prevents cross-contamination
- Perfect for offices, commercial, and industrial buildings
- Ensuring a healthy and safe surroundings
- Easy installation

## **Dimensions**

• HFPUL-22

Size: 2" x 2 3/4" Projection: 3"

Gauge: 1/8" • HFPUL-41

Size: 4 <sup>3</sup>/<sub>8</sub>" x 1 <sup>1</sup>/<sub>8</sub>" Projection: 3 <sup>1</sup>/<sub>16</sub>"

Gauge: 1/8"

## **Finishes**

- HFPUL-22
  - US1 Black
  - ALUM
- HFPUL-41
  - US1 Black