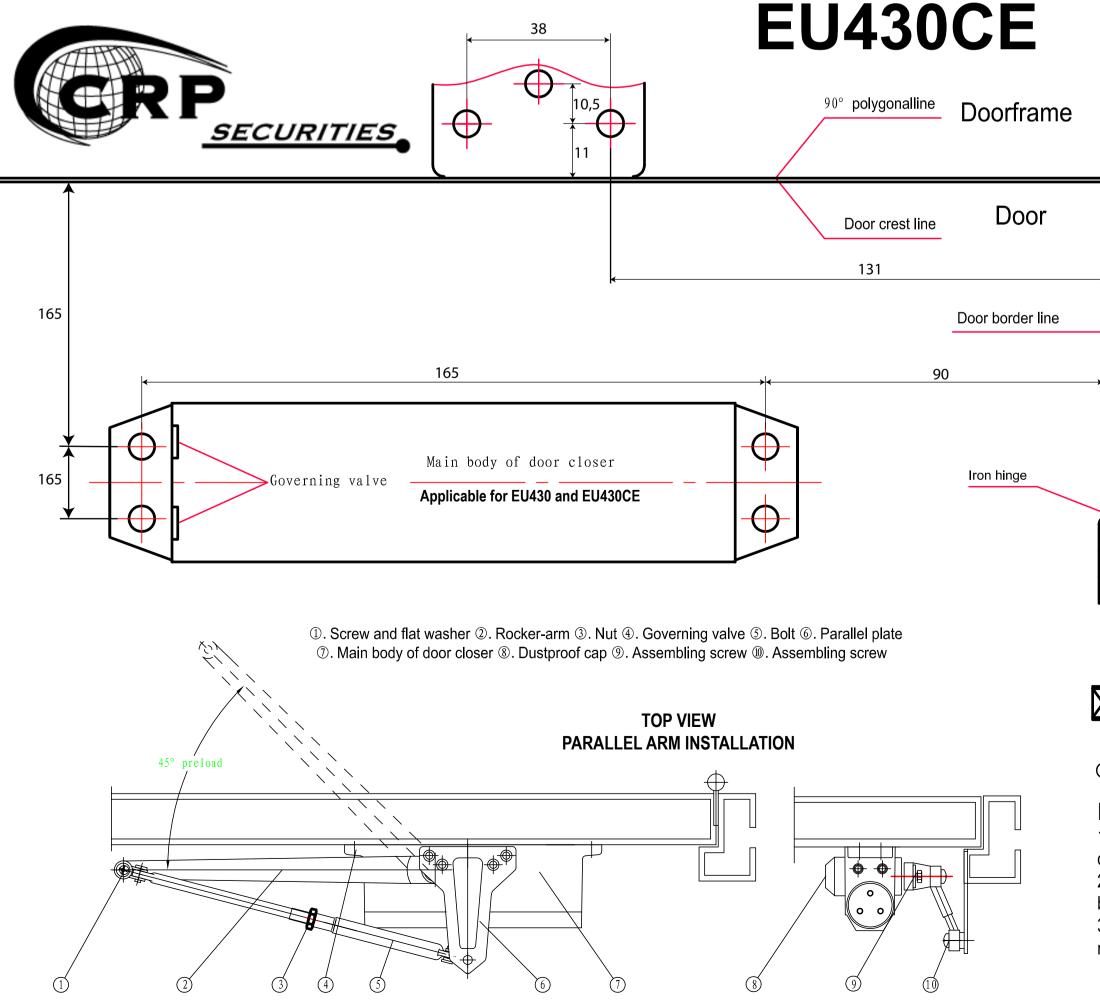

## **EU430 PARALLEL ARM (PUSH SIDE) INSTALLATION**

1. Cut PARALLEL ARM TEMPLATE and affix it on the door and

**INSTALLATION INSTRUCTIONS** 

are facing to the location of the hinges.

and secure with mounting screws.

3. Install the parallel arm bracket on to the frame using the mounting screws.

4. Remove the screw and flat washer from the rocking arm and bolt. Disconnect the forearm from the arm shoe by removing the screw bolt and cylindrical nut connecting it with the forearm. Discard arm shoe. Connect the end of the forearm on to the shaft of the parallel arm bracket and secure with screw bolt.

5. Install rocker arm on top of pinion nut with the screw provided. Preload the closer by rotating the arm 45° towards the hinge side of the door.

6. Adjust the length of the adjustable forearm so that it is perpenicular to the door when assembled to preloaded rocker arm. Secure forearm to rocker arm by tightening the nut.

7. Snap dustproof cap cover over pinion nut.