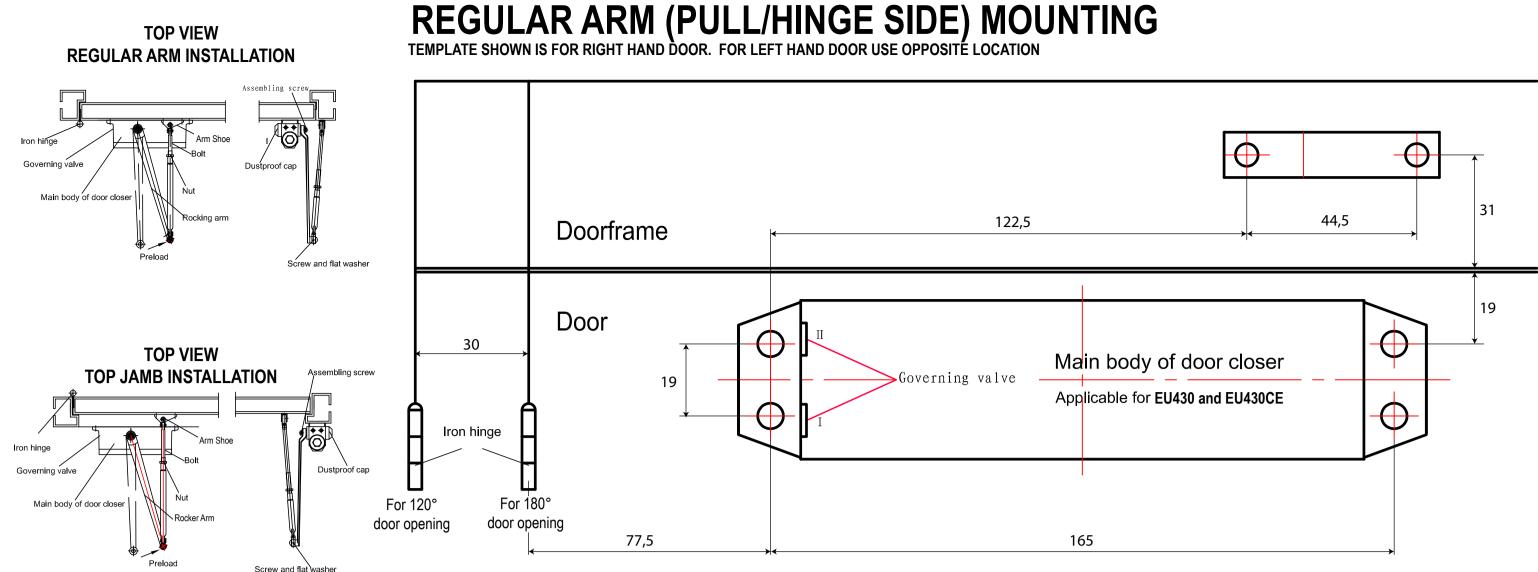

Mark and drill holes.

provided.

tightening the nut.

template and affix it on the door and door frame location.

2. Mount closer body on the door or door frame and secure

3. Remove the screw and flat washer from the rocking arm

and bolt. Position the arm shoe on the door or door frame,

4. Install rocker arm onto the top pinion nut with screw

5. Adjust the length of the adjustable forearm so that it is

preloaded main arm. Secure forearm to main arm by

6. Snap dustproof cap cover over pinion nut.

door frame location. Mark and drill holes

2. Mount closer body on the door or door frame and secure with mounting screws. Make sure that the governing valves are facing to the location of the hinges.