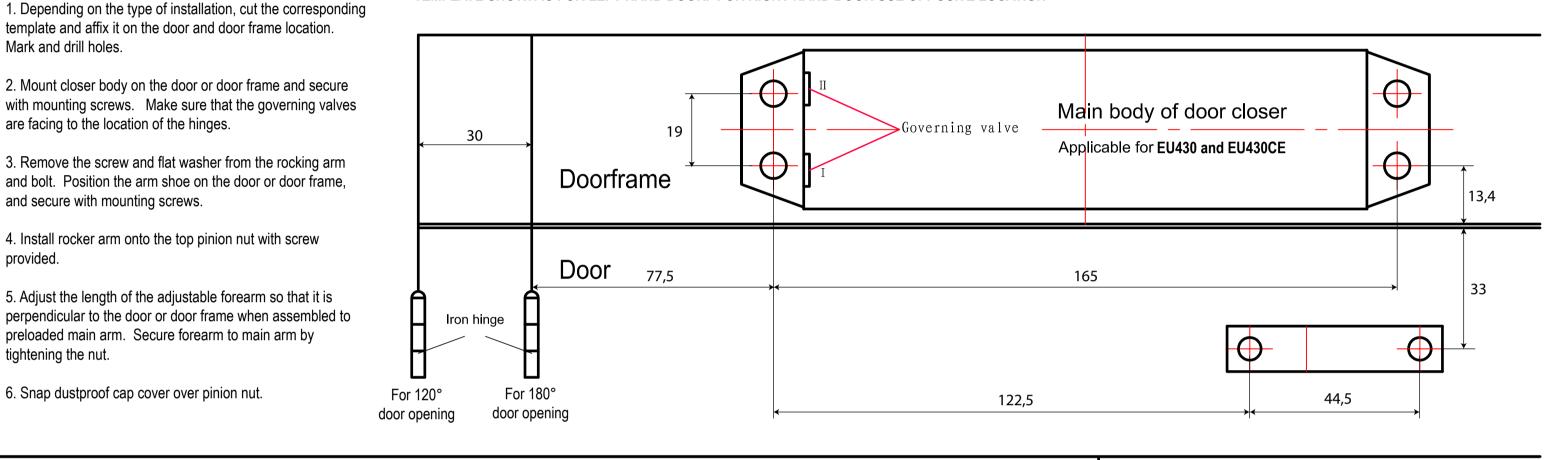

Mark and drill holes.

provided.

tightening the nut.

template and affix it on the door and door frame location.

2. Mount closer body on the door or door frame and secure

3. Remove the screw and flat washer from the rocking arm

and bolt. Position the arm shoe on the door or door frame,

4. Install rocker arm onto the top pinion nut with screw

5. Adjust the length of the adjustable forearm so that it is

preloaded main arm. Secure forearm to main arm by

6. Snap dustproof cap cover over pinion nut.

door frame location. Mark and drill holes

2. Mount closer body on the door or door frame and secure with mounting screws. Make sure that the governing valves are facing to the location of the hinges.