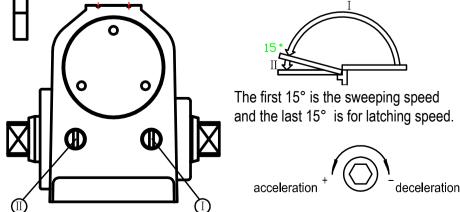

## SPEED ADJUSTMENT

1. "I" is the SWEEP governing valve. "II" is the LATCH governing valve. Turning the governing valve counter clockwise speeds up action, turning it clockwise decelerates speed.