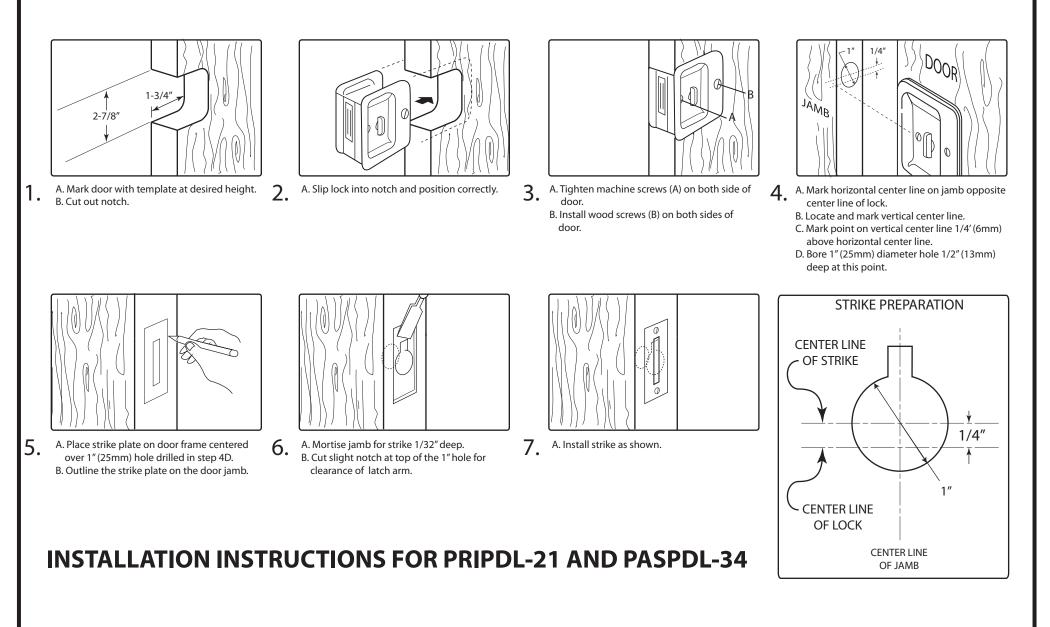

| CAL-ROYAL<br>PRODUCTS, INC.<br>City of Commerce<br>CA 90040 USA<br>Tel: (323) 888-6601<br>FAX: (323) 888-6699<br>Website: cal-royal.com<br>Email: sales@cal-royal.com | ITEM NO.  | DESCRIPTION               | ANSI | SCALE       | UNIT           | VERSION             |
|-----------------------------------------------------------------------------------------------------------------------------------------------------------------------|-----------|---------------------------|------|-------------|----------------|---------------------|
|                                                                                                                                                                       | PRIPDL-21 | INSTALLATION INSTRUCTIONS |      | 1:1         | inches<br>(mm) | ver. 1.0 rev. 01/12 |
|                                                                                                                                                                       | PASPDL-34 |                           |      | PAGE 1 OF 1 |                | BY:bteves/adg       |