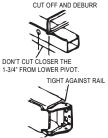

CHASIS

- 1. CHASIS THE SIZE OF DEVICE, IF CUTTING TO LENGTH IS REQUIRED.
- 2. DETERMINE CUT OFF LENGTH "X" BY SUBTRACTING 1-3/4" FROM "Y". MARK CUT OFF POINT ON MOUNTING RAIL.
- 3. DEPRESS ARM INTO RAIL OPENING AND SLIDE RAIL ONTO CHASIS. LEVEL RAIL AND FASTEN CHASIS AND MOUNTING PLATE.