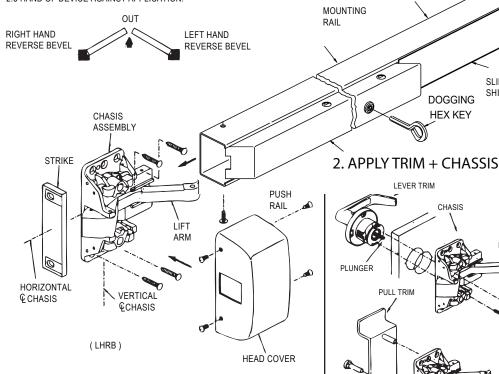

## CHASIS MOUNTING SCREWS 3. APPLY RAIL ASSEMBLY

SURFACE OF DOOR FOR

BE FLUSHED

LEVER TRIM

PULL TRIM

PLUNGÉR

EXIT DEVICE APPLIED MUST

**DOGGING** HEX KEY

CHASIS

- 1. CHASIS THE SIZE OF DEVICE, IF CUTTING TO LENGTH IS REQUIRED.
- 2. DETERMINE CUT OFF LENGTH "X" BY SUBTRACTING 1-3/4" FROM "Y". MARK CUT OFF POINT ON MOUNTING RAIL.
- 3. DEPRESS ARM INTO RAIL OPENING AND SLIDE RAIL ONTO CHASIS. LEVEL RAIL AND FASTEN CHASIS AND MOUNTING PLATE.

END CAP

RAIL MOUNTING

PULL TRIM

IF W/O TRIM, ATTACHED CHASIS WITH (4) #10 WOOD OR MACHINE SCREWS

IF W/O TRIM, ATTACHED

OR MACHINE SCREWS.

CHASIS MOUNTING SCREWS

CHASIS WITH (4) #10 WOOD SCREW

BRACKET

SLIDING SHIM

RIM CYL

ATTAC MOUNTING PLATE TO DOOR WITH (3) ROUND HEAD

## 4. APPLY COVER AND STRIKES

ATTAC COVER TO CHASIS WITH (4) # 8 TRUSS HEAD MACHINE

ATTAC END CAP TO MOUNTING PLATE WITH (2) COVER SCREW

ATTAC STRIKE TO DOOR STOP WITH (2). STRIKE SCREW AND LOCK