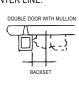

1. FOR 2-1/8"Ø BORE PREP POSITION TEMPLATE OVER EXITING HOLE AND MARK FOR TWO CHASIS MOUNTING SREW HOLES.

2. FOR DOOR W/O BORE PREP, MARK VERTICAL CENTER LINE CHASIS AND HORIZONTAL CENTER LINE CHASIS USING DIMENSION BELOW

**IDENTIFY TYPE OF INSULATION** TO DETERMINE LOCATION OF VERTICAL CENTER LINE.

STRIKE FOR BACKSET 2-1/4"

STRIKE FOR BACKSET 1-1/2