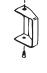

CHASIS

- 1. CHASIS THE SIZE OF DEVICE, IF CUTTING TO LENGTH IS REQUIRED.
- 2. DETERMINE CUT OFF LENGTH "X" BY SUBTRACTING 1-3/4" FROM "Y". MARK CUT OFF POINT ON MOUNTING RAIL.
- 3. DEPRESS ARM INTO RAIL OPENING AND SLIDE RAIL ONTO CHASIS. LEVEL RAIL AND FASTEN CHASIS AND MOUNTING PLATE.

END CAP

RAIL MOUNTING

PULL TRIM

IF W/O TRIM, ATTACHED CHASIS WITH (4) #10 WOOD OR MACHINE SCREWS

IF W/O TRIM, ATTACHED

OR MACHINE SCREWS.

CHASIS MOUNTING SCREWS

CHASIS WITH (4) #10 WOOD SCREW