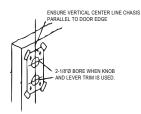

1. FOR 2-1/8"Ø BORE PREP POSITION TEMPLATE OVER EXITING HOLE AND MARK FOR TWO CHASIS MOUNTING SREW HOLES.

2. FOR DOOR W/O BORE PREP, MARK VERTICAL CENTER LINE CHASIS AND HORIZONTAL CENTER LINE CHASIS USING DIMENSION BELOW