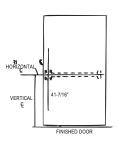

1. FOR 2-1/8"Ø BORE PREP POSITION TEMPLATE OVER EXITING HOLE AND MARK FOR TWO CHASIS MOUNTING SREW HOLES.

2. FOR DOOR W/O BORE PREP, MARK VERTICAL CENTER LINE CHASIS AND HORIZONTAL CENTER LINE CHASIS USING DIMENSION BELOW