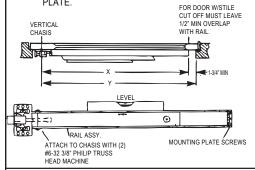

## CHASIS MOUNTING SCREWS 3. APPLY RAIL ASSEMBLY

SURFACE OF DOOR FOR

BE FLUSHED

LEVER TRIM

PULL TRIM

PLUNGÉR

EXIT DEVICE APPLIED MUST

**DOGGING** HEX KEY

CHASIS

- 1. CHASIS THE SIZE OF DEVICE, IF CUTTING TO LENGTH IS REQUIRED.
- 2. DETERMINE CUT OFF LENGTH "X" BY SUBTRACTING 1-3/4" FROM "Y". MARK CUT OFF POINT ON MOUNTING RAIL.
- 3. DEPRESS ARM INTO RAIL OPENING AND SLIDE RAIL ONTO CHASIS. LEVEL RAIL AND FASTEN CHASIS AND MOUNTING PLATE.