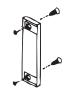

BRACKET

SLIDING SHIM

RIM CYL

ATTAC MOUNTING PLATE TO DOOR WITH (3) ROUND HEAD

## 4. APPLY COVER AND STRIKES

ATTAC COVER TO CHASIS WITH (4) # 8 TRUSS HEAD MACHINE

ATTAC END CAP TO MOUNTING PLATE WITH (2) COVER SCREW

ATTAC STRIKE TO DOOR STOP WITH (2). STRIKE SCREW AND LOCK