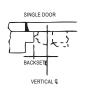

**IDENTIFY TYPE OF INSULATION** TO DETERMINE LOCATION OF VERTICAL CENTER LINE.

STRIKE FOR BACKSET 2-1/4"

STRIKE FOR BACKSET 1-1/2