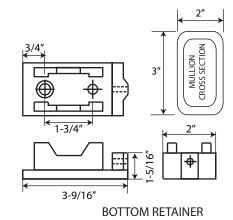

## **INSTALLATION INSTRUCTION FOR #424 MULLION**

CAL-ROYAL PRODUCTS, INC.

- 1. Secure bottom retainer onto surface of finished floor using (2) two 3" flat head sleeve anchor screws.
- 2. Measure and cut mullion ☐, if necessary, to achieve exact fit.
- 3. Attach top retainer onto top of mullion and locking it using the set screw before securing it with (4) four 1/4"#20x5/8" flat head machine screws on to the surface of the door stop.
- 4. Lock mullion in place by tightening set screws in bottom retainer A.
- 5. Measure height of strike from finished floor. (41-1/2" standard height for 9800 & 2200 exit devices.)
- 6. Drill and tap for strike.
- 7. Position and secure strike.