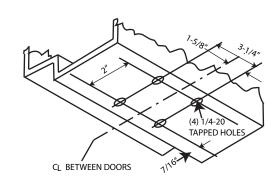

## **INSTALLATION INSTRUCTION FOR #424 MULLION**

CAL-ROYAL PRODUCTS, INC.

- 1. Secure bottom retainer onto surface of finished floor using (2) two 3" flat head sleeve anchor screws.
- 2. Measure and cut mullion ☐, if necessary, to achieve exact fit.
- 3. Attach top retainer onto top of mullion and locking it using the set screw before securing it with (4) four 1/4"#20x5/8" flat head machine screws on to the surface of the door stop.
- 4. Lock mullion in place by tightening set screws in bottom retainer A.
- 5. Measure height of strike from finished floor. (41-1/2" standard height for 9800 & 2200 exit devices.)
- 6. Drill and tap for strike.
- 7. Position and secure strike.

- \*Once the strike has been installed and adjusted, drill and tap two (2) #10-24 round head machine screws
- \*When using door silencers on the frame decrease D by silencer height e.g. [9/16" less silencer height
- \* For "GLASS BEAD" shims, increase D by the shim height e.g. [9/16" plus shim height]