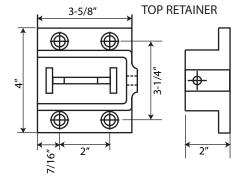

## TOP RETAINER

## **INSTALLATION INSTRUCTION FOR #424 MULLION**

CAL-ROYAL PRODUCTS, INC.

- 1. Secure bottom retainer onto surface of finished floor using (2) two 3" flat head sleeve anchor screws.
- 2. Measure and cut mullion ☐, if necessary, to achieve exact fit.
- 3. Attach top retainer onto top of mullion and locking it using the set screw before securing it with (4) four 1/4"#20x5/8" flat head machine screws on to the surface of the door stop.
- 4. Lock mullion in place by tightening set screws in bottom retainer A.
- 5. Measure height of strike from finished floor. (41-1/2" standard height for 9800 & 2200 exit devices.)
- 6. Drill and tap for strike.
- 7. Position and secure strike.