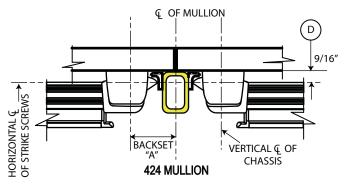

## **INSTALLATION INSTRUCTION FOR #424 MULLION**

CAL-ROYAL PRODUCTS, INC.

- 1. Secure bottom retainer onto surface of finished floor using (2) two 3" flat head sleeve anchor screws.
- 2. Measure and cut mullion ☐, if necessary, to achieve exact fit.
- 3. Attach top retainer onto top of mullion and locking it using the set screw before securing it with (4) four 1/4"#20x5/8" flat head machine screws on to the surface of the door stop.
- 4. Lock mullion in place by tightening set screws in bottom retainer A.
- 5. Measure height of strike from finished floor. (41-1/2" standard height for 9800 & 2200 exit devices.)
- 6. Drill and tap for strike.
- 7. Position and secure strike.

|                | MINIMUM CLEAR STILE REQUIREMENTS |        |         |                    |
|----------------|----------------------------------|--------|---------|--------------------|
|                | TRIM AND MULLION                 |        |         |                    |
| EXIT<br>DEVICE | BACKSET<br>"A"                   | ET/STS | PTB/PSB | FLW/FSW<br>MAL/MSL |
| 2200           |                                  |        |         |                    |
| 5000           | 3-1/4"                           | 4-1/2" | 5"      | 4-9/16             |
| 9800           | 3-1/4                            | 4-1/2  | ວ       | 4-9/10             |
| 7700           |                                  |        |         |                    |
| 6600           |                                  | · ·    |         |                    |
| 4400           | 2-7/8"                           |        |         |                    |