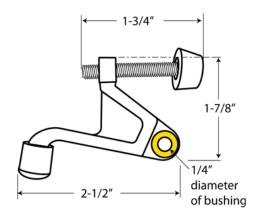

# SOLID BRASS DOOR STOPS BUILDERS HARDWARE







## JUMBO HINGE PIN DOOR STOP WITH NYLON BUSHING JHP11

#### **Features**

- Easy installation
- Individually poly-bagged

### **Applications**

- Residential
- Not recommended for commercial grade hinges

#### **Finishes**

- US1 Black
- US3 Bright Brass
- US5 Satin Brass, Oxidized
- US10B Antique Bronze, Oiled
- US15 Satin Nickel
- US15A Satin Nickel, Oxidized
- US26 Bright Chrome
- US26D Satin Chrome







BHC-7023-03/23-1of1

Email: sales@cal-royal.com • Website: www.cal-royal.com

The illustration and technical description in this cut sheet is current as of the date in the version date on the right. Cal-Royal Product reserves the right to, and may, on occassions, make changes and/or improvements in designs and dimensions without prior notice

**VERSION** 2023.1.0

© Cal-Royal Products, Inc. 2023