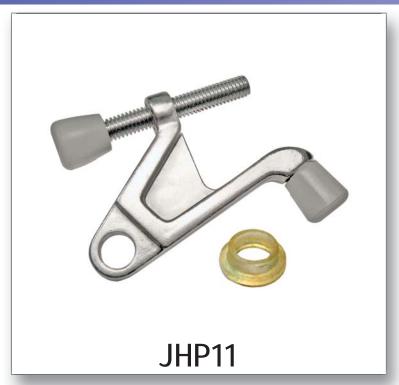

## JUMBO HINGE PIN DOOR STOP WITH NYLON BUSHING JHP11

#### **Features**

- Easy installation
- Individually poly-bagged

### **Applications**

- Residential
- Not recommended for commercial grade hinges