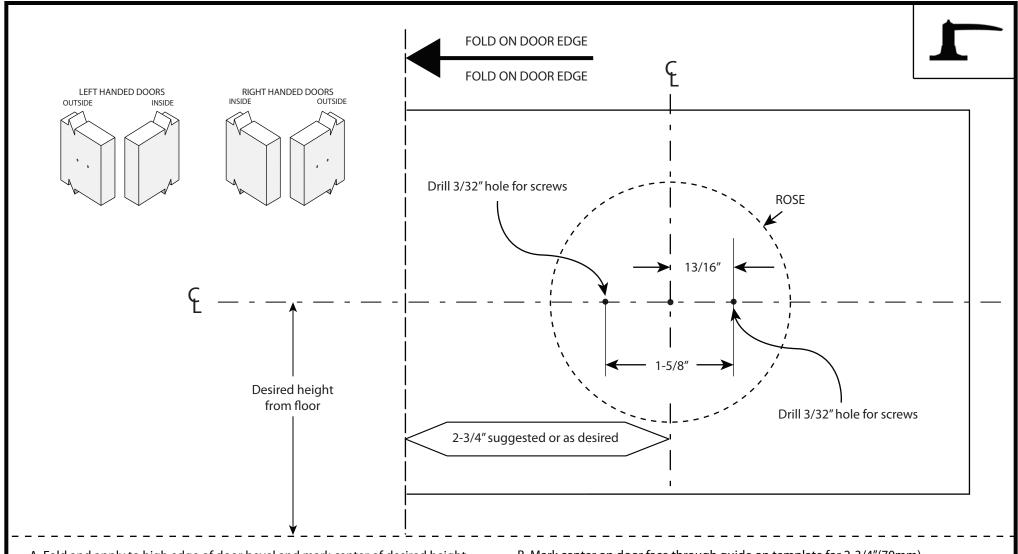

A. Fold and apply to high edge of door bevel and mark center of desired height from the floor.

B. Mark center on door face through guide on template for 2-3/4"(70mm) backset or as desired.

NOTE: NO DOOR PREPARATION IS NEEDED EXCEPT FOR THE 2 PILOT HOLES FOR THE SCREWS SUPPLIED.