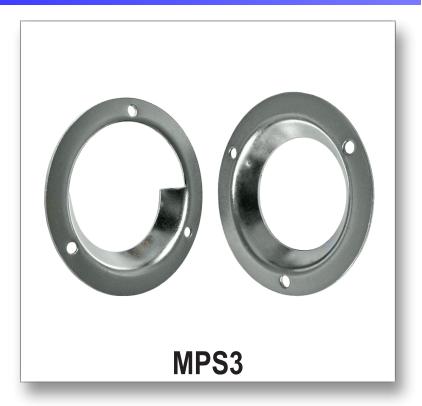

## MPS3 STEEL CLOSET POLE SOCKET

#### **Features**

- Paired set
- Individually poly-bagged with Screws (6 - #8 x3/4")

#### Size

Size: 1-3/8" pole