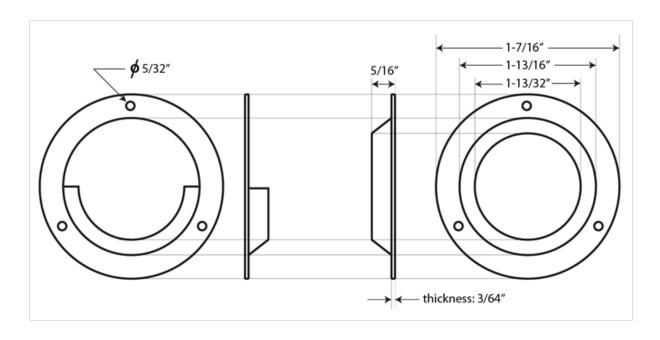

# CLOSET HARDWARE BUILDERS HARDWARE





## MPS3 STEEL CLOSET POLE SOCKET

#### **Features**

- Paired set
- Individually poly-bagged with Screws (6 - #8 x3/4")

#### Size

Size: 1-3/8" pole

### **Material**

Steel

#### **Finish**

- US3 Bright Brass
- US26 Bright Chrome





#### CAL-ROYAL PRODUCTS, INC.

6605 Flotilla St., City of Commerce, CA 90040 U.S.A.

Phone: (323) 888-6601 • (800) 876-9258 • Fax: (323) 888-6699 • (800) 222-3316

Email: sales@cal-royal.com • Website: www.cal-royal.com

The illustration and technical description in this cut sheet is current as of the date in the version date on the right. Cal-Royal Product reserves the right to, and may, on occassions, make changes and/or improvements in designs and dimensions without prior notice.