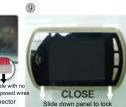

# **ELDVBEL150**DIGITAL DOOR VIEWER MANUAL





#### (1) Attention:

- 1. Please read manual before installing.
- DO NOT disassemble any parts.
   Dispose used batteries in trash.
- 4. Choose correct length of brass tube depending on door thickness.

  1-3/8" ~ 2-3/8" (35~60mm)

  1-3/8" ~ 3-11/32" (60-85mm)
- If the doorbell works, but no image on screen, replace with new batteries.
- screen, replace with new batteries.



For new door installation, bore 1/2" (14mm) diameter hole, or use existing hole [up to 1-1/5" (30mm) dia]



raits included in the rackage

Screw on brass tube

# (4) Installation Instructions









## 1. Features

| LCD Viewer Screen                        | 3.5" TFT, 320x240 resolution      |  |
|------------------------------------------|-----------------------------------|--|
| Battery                                  | 3xAA batteries                    |  |
| Supported Existing Door Bores            | Dia. 1/2" ~ 1-1/8" (14mm ~ 29mm)  |  |
| Camera Resolution                        | 0.3 Mega pixels                   |  |
| Dimensions (LCD Panel)                   | L5.5"xH3.5"xD1.0" (140xH90xD22mm) |  |
| Net Wt.                                  | 8.5 oz (240g)                     |  |
| Viewing Angle                            | 150 degrees                       |  |
| Operating Temperature                    | 14°F ~ +122°F (-10°C ~ +50°C)     |  |
| Storage Temperature