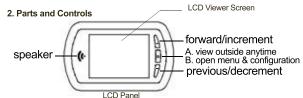

## 1. Features

| LCD Viewer Screen                        | 3.5" TFT, 320x240 resolution      |  |
|------------------------------------------|-----------------------------------|--|
| Battery                                  | 3xAA batteries                    |  |
| Supported Existing Door Bores            | Dia. 1/2" ~ 1-1/8" (14mm ~ 29mm)  |  |
| Camera Resolution                        | 0.3 Mega pixels                   |  |
| Dimensions (LCD Panel)                   | L5.5"xH3.5"xD1.0" (140xH90xD22mm) |  |
| Net Wt.                                  | 8.5 oz (240g)                     |  |
| Viewing Angle                            | 150 degrees                       |  |
| Operating Temperature                    | 14°F ~ +122°F (-10°C ~ +50°C)     |  |
| Storage Temperature                      | 14°F ~ +122°F (-10°C ~ +50°C)     |  |
| Infrared camera with night mode function | xn .                              |  |
| Takes photo on each doorbell press, an   | d stores it with date and time    |  |
| Maximum 100 photos stored                |                                   |  |