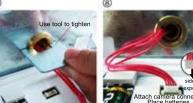

# **ELDVBEL150**DIGITAL DOOR VIEWER MANUAL





#### (1) Attention:

- 1. Please read manual before installing.
- DO NOT disassemble any parts.
   Dispose used batteries in trash.
- 4. Choose correct length of brass tube depending on door thickness.

  1-3/8" ~ 2-3/8" (35~60mm)

  1-3/8" ~ 3-11/32" (60-85mm)
- If the doorbell works, but no image on screen, replace with new batteries.
- screen, replace with new batteries.



For new door installation, bore 1/2" (14mm) diameter hole, or use existing hole [up to 1-1/5" (30mm) dia]



raits included in the rackage

Screw on brass tube

# (4) Installation Instructions









## 1. Features

| LCD Viewer Screen                        | 3.5" TFT, 320x240 resolution      |  |
|------------------------------------------|-----------------------------------|--|
| Battery                                  | 3xAA batteries                    |  |
| Supported Existing Door Bores            | Dia. 1/2" ~ 1-1/8" (14mm ~ 29mm)  |  |
| Camera Resolution                        | 0.3 Mega pixels                   |  |
| Dimensions (LCD Panel)                   | L5.5"xH3.5"xD1.0" (140xH90xD22mm) |  |
| Net Wt.                                  | 8.5 oz (240g)                     |  |
| Viewing Angle                            | 150 degrees                       |  |
| Operating Temperature                    | 14°F ~ +122°F (-10°C ~ +50°C)     |  |
| Storage Temperature