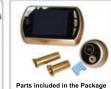

# **ELDVBEL150**DIGITAL DOOR VIEWER MANUAL





#### (1) Attention:

- 1. Please read manual before installing.
- DO NOT disassemble any parts.
   Dispose used batteries in trash.
- 4. Choose correct length of brass tube depending on door thickness.

  1-3/8" ~ 2-3/8" (35~60mm)

  1-3/8" ~ 3-11/32" (60-85mm)
- If the doorbell works, but no image on screen, replace with new batteries.
- screen, replace with new batteries.



For new door installation, bore 1/2" (14mm) diameter hole, or use existing hole [up to 1-1/5" (30mm) dia]



raits included in the rackage

Screw on brass tube

# (4) Installation Instructions









## 1. Features

| LCD Viewer Screen                        | 3.5" TFT, 320x240 resolution      |  |
|------------------------------------------|-----------------------------------|--|
| Battery                                  | 3xAA batteries                    |  |
| Supported Existing Door Bores            | Dia. 1/2" ~ 1-1/8" (14mm ~ 29mm)  |  |
| Camera Resolution                        | 0.3 Mega pixels                   |  |
| Dimensions (LCD Panel)                   | L5.5"xH3.5"xD1.0" (140xH90xD22mm) |  |
| Net Wt.                                  | 8.5 oz (240g)                     |  |
| Viewing Angle                            | 150 degrees                       |  |
| Operating Tempe