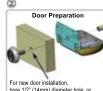

  1-3/8" ~ 3-11/32" (60-85mm)
- If the doorbell works, but no image on screen, replace with new batteries.
- screen, replace with new batteries.

For new door installation, bore 1/2" (14mm) diameter hole, or use existing hole [up to 1-1/5" (30mm) dia]