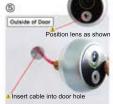

  1-3/8" ~ 3-11/32" (60-85mm)
- If the doorbell works, but no image on screen, replace with new batteries.
- screen, replace with new batteries.

For new door installation, bore 1/2" (14mm) diameter hole, or use existing hole [up to 1-1/5" (30mm) dia]