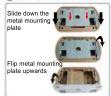

# **ELDVBEL150**DIGITAL DOOR VIEWER MANUAL





#### (1) Attention:

- 1. Please read manual before installing.
- DO NOT disassemble any parts.
   Dispose used batteries in trash.
- 4. Choose correct length of brass tube depending on door thickness.

  1-3/8" ~ 2-3/8" (35~60mm)

  1-3/8" ~ 3-11/32" (60-85mm)
- If the doorbell works, but no image on screen, replace with new batteries.
- screen, replace with new batteries.



For new door installation, bore 1/2" (14mm) diameter hole, or use existing hole [up to 1-1/5" (30mm) dia]



raits included in the rackage

Screw on brass tube

# (4) Installation Instructions









## 1. Features

| LCD Viewer Screen                        | 3.5" TFT, 320x240 resolution      |  |
|------------------------------------------|-----------------------------------|--|
| Battery                                  | 3xAA batteries                    |  |
| Supported Existing Door Bores            | Dia. 1/2" ~ 1-1/8" (14mm ~ 29mm)  |  |
| Camera Resolution                        | 0.3 Mega pixels                   |  |
| Dimensions (LCD Panel)                   | L5.5"xH3.5"xD1.0" (140xH90xD22mm) |  |
| Net Wt.                                  | 8.5 oz (240g)                     |  |
| Viewing Angle                            | 150 degrees                       |  |
| Operating Temperature                    | 14°F ~ +122°F (-10°C ~ +50°C)     |  |
| Storage Temperatur