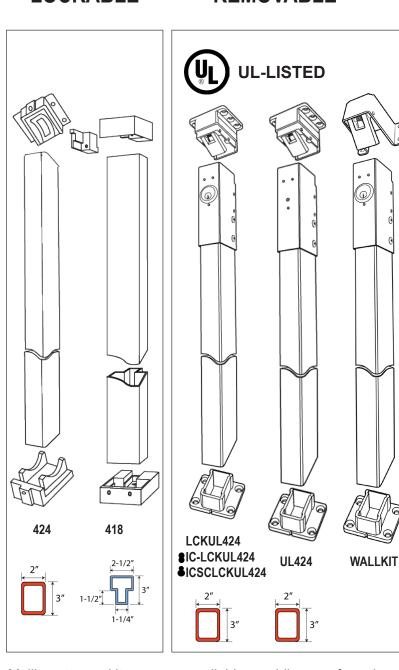

## REMOVABLE AND LOCKABLE MULLIONS

2" x 3" x 8' Steel Tubing Round Corner, Iron Construction with Iron Top and Bottom Retainers.

To be used with two Rim Type Devices on two independent active doors with full double door openings.

- LOCKABLE\*
- REMOVABLE
- UL-LISTED\*\*
- FIRE RATED

For pricing & availability inquiries contact your Local Distributor

| or click <b>here</b> for the list of our Sales Representatives |                                                                                                    |
|----------------------------------------------------------------|----------------------------------------------------------------------------------------------------|
| PART #                                                         | DESCRIPTION                                                                                        |
| UL424**                                                        | UL-Listed Fire Exit Mullion                                                                        |
| LCKUL424*                                                      | Lockable, UL-Listed<br>Fire Exit Mullion.<br>Schlage C keyway.                                     |
| SIC-LCKUL424                                                   | Lockable, UL-Listed Fire Exit Mullion Small Format Interchangeable core for BEST, FALCON and ARROW |
| \$ICSCLCKUL424                                                 | Lockable, UL-Listed Fire Exit Mullion. Full Size Format Schlage Interchangeable Core               |
| 418                                                            | 96" <b>T-Shaped Aluminum Non-Fire</b> Rated Application (USP)                                      |
| 424                                                            | 96" Rectangular Steel Mullion<br>Fire Rated Application (USP)                                      |
| ACCESSORIES                                                    |                                                                                                    |
| 418 BRACKETS                                                   | Top and bottom brackets with screw for 418 mullion                                                 |
| 424 BRACKETS                                                   | Top and bottom brackets with screw for 424 mullion                                                 |
| UL424<br>BRACKETS                                              | Top and bottom brackets with screw for UL424 mullion                                               |
| LCKUL424-TF                                                    | Top Fitting Kit to convert UL424 to LCKUL424                                                       |
| WALLKIT                                                        | Wall Mounted Mullion Storage Kit for UL424 and LCKUL424                                            |

Mullion storage kits are now available providing a safe and convenient way to store the mullion when removed. Use part # WALLKIT when ordering. *Note: Wallkit is applicable to UL424 & LCKUL424 Only.* 