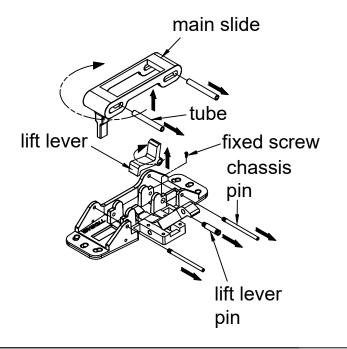

#### TO CHANGE HAND OF N-F77CVR EXIT DEVICE

1. LHR

- 2-1. Remove chassis pin & main slide & tube.
- 2-2. Remove lift lever & lift lever pin.
- 2-3. Rotate 180° main slide & lift lever

- 3-1. Reassemble lift lever at opposite side, as shown.
- 3-2. Replace main slide and chassis pin and lift lever pin. and fixed screw.

1. RHR Done.

4-4