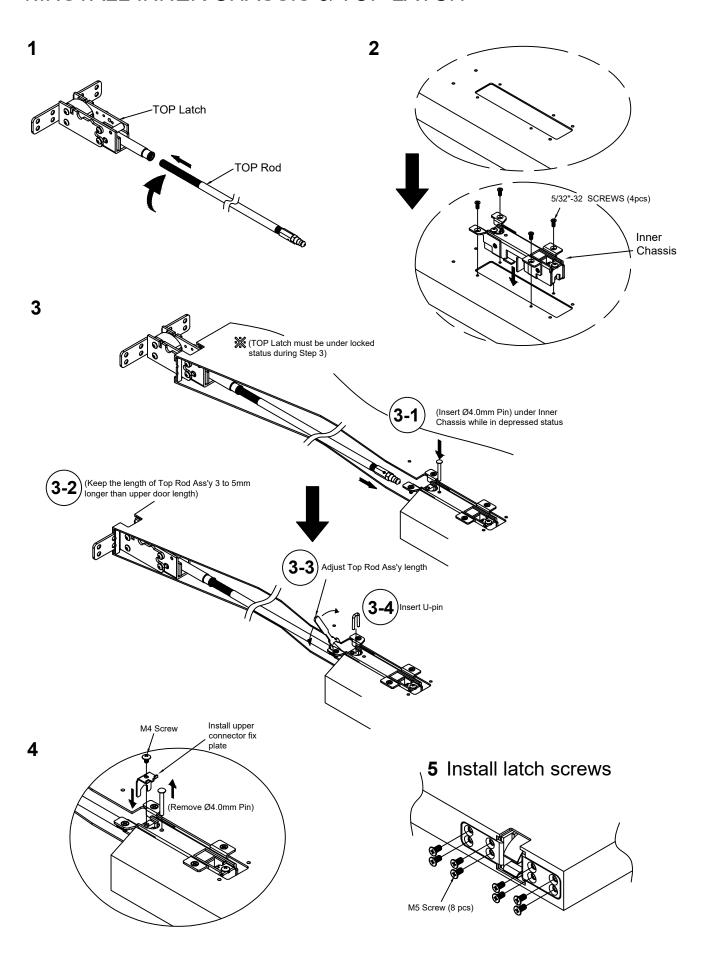

# INSTALLATION INSTRUCTION N-F77CVR CONCEALED VERTICAL ROD EXIT DEVICE



## 1.INSTALL INNER CHASSIS & TOP LATCH



### 2.INSTALL BOTTOM LATCH (Skip this step if less Bottom Rod)

1 Attached Rod to Bottom latch



## 3.INSTALL TOP & BOTTOMSTRIKE (Please Follow TEMPLATE)

#### 1 TOP Strike

#### 2 Bottom Strike





#### TO CHANGE HAND OF N-F77CVR EXIT DEVICE

1. LHR



- 2-1. Remove chassis pin & main slide & tube.
- 2-2. Remove lift lever & lift lever pin.
- 2-3. Rotate 180° main slide & lift lever



- 3-1. Reassemble lift lever at opposite side, as shown.
- 3-2. Replace main slide and chassis pin and lift lever pin. and fixed screw.



1. RHR Done.



4-4