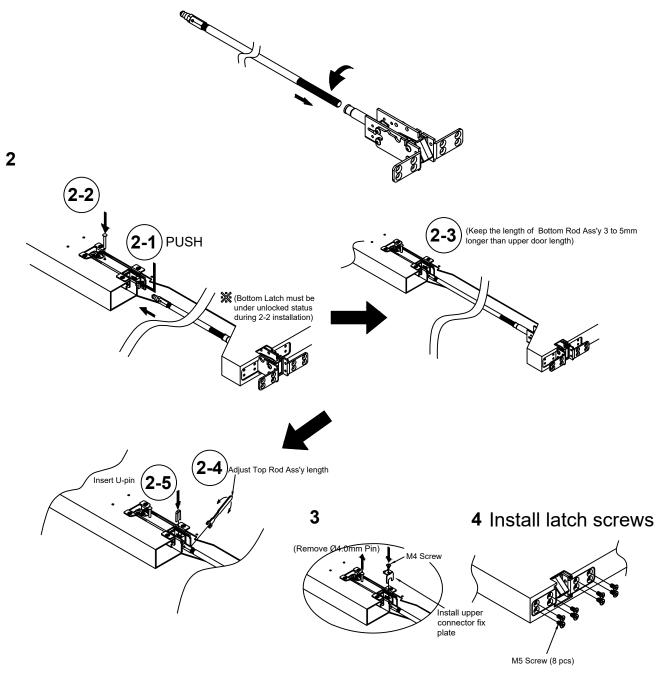

### 2.INSTALL BOTTOM LATCH (Skip this step if less Bottom Rod)

1 Attached Rod to Bottom latch