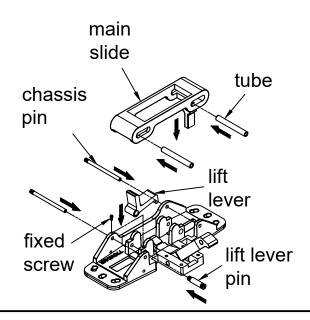

#### TO CHANGE HAND OF N-F77CVR EXIT DEVICE

1. LHR

- 2-1. Remove chassis pin & main slide & tube.
- 2-2. Remove lift lever & lift lever pin.
- 2-3. Rotate 180° main slide & lift lever

- 3-1. Reassemble lift lever at opposite side, as shown.
- 3-2. Replace main slide and chassis pin and lift lever pin. and fixed screw.

1. RHR Done.

4-4