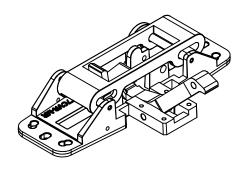

## 1.INSTALL INNER CHASSIS & TOP LATCH

### 2.INSTALL BOTTOM LATCH (Skip this step if less Bottom Rod)

1 Attached Rod to Bottom latch