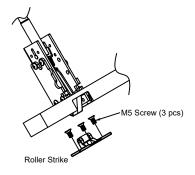

## 3.INSTALL TOP & BOTTOMSTRIKE (Please Follow TEMPLATE)

#### 1 TOP Strike

#### 2 Bottom Strike