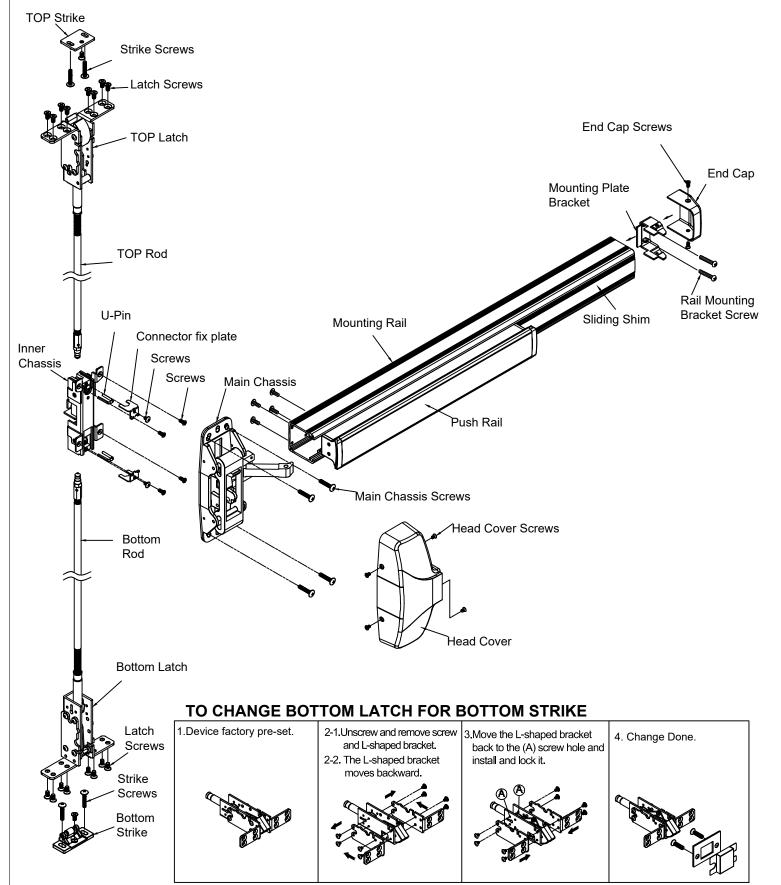

# INSTALLATION INSTRUCTION N-F77CVR CONCEALED VERTICAL ROD EXIT DEVICE

## 3.INSTALL TOP & BOTTOMSTRIKE (Please Follow TEMPLATE)

#### 1 TOP Strike

#### 2 Bottom Strike

#### TO CHANGE HAND OF N-F77CVR EXIT DEVICE

1. LHR

- 2-1. Remove chassis pin & main slide & tube.
- 2-2. Remove lift lever & lift lever pin.
- 2-3. Rotate 180° main slide & lift lever

- 3-1. Reassemble lift lever at opposite side, as shown.
- 3-2. Replace main slide and chassis pin and lift lever pin. and fixed screw.

1. RHR Done.

4-4