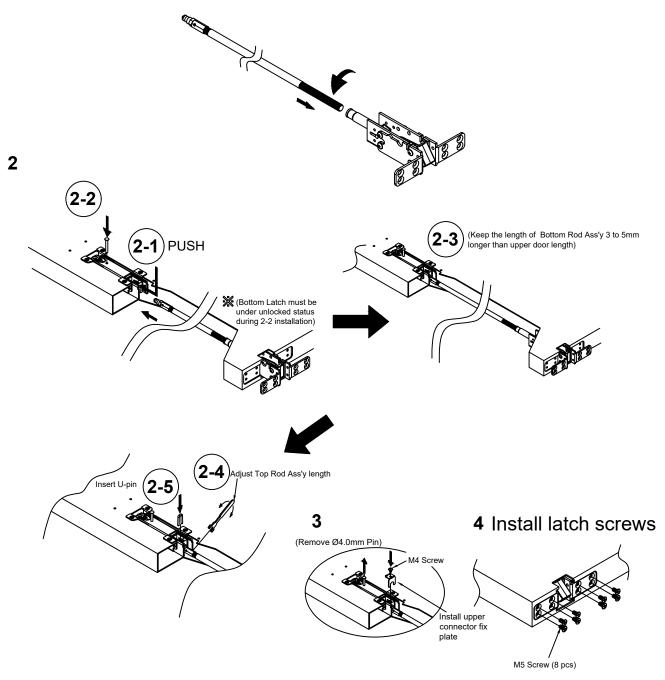

## 2.INSTALL BOTTOM LATCH (Skip this step if less Bottom Rod)

1 Attached Rod to Bottom latch