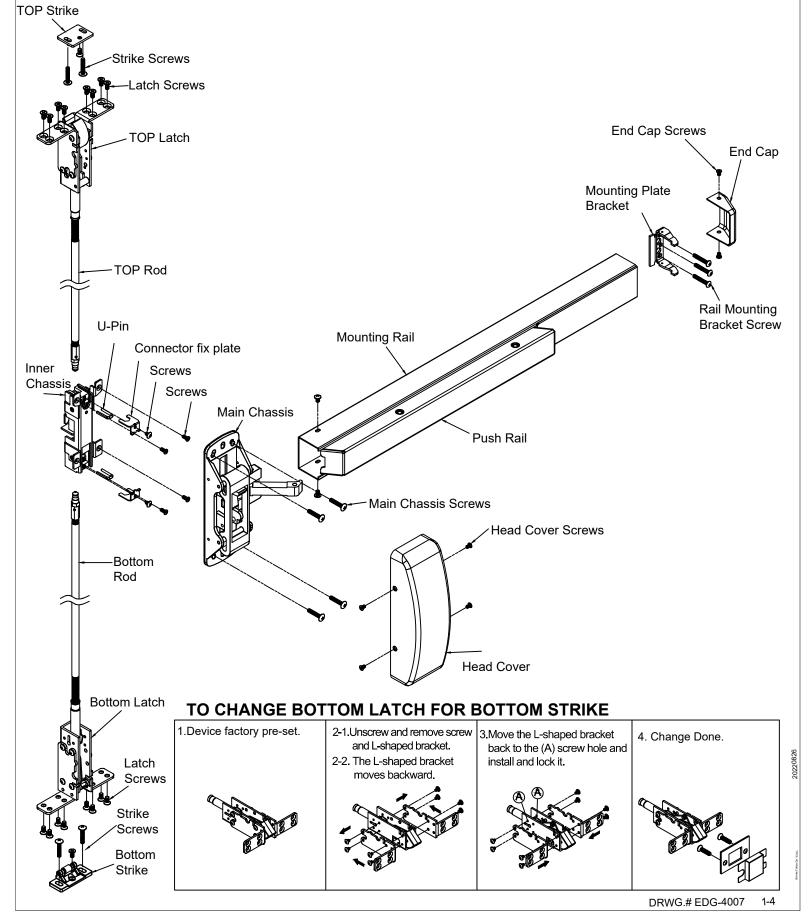

# INSTALLATION INSTRUCTION N-F98CVR CONCEALED VERTICAL ROD EXIT DEVICE

## 1.INSTALL INNER CHASSIS & TOP LATCH

## 2.INSTALL BOTTOM LATCH (Skip this step if less Bottom Rod)

1 Attached Rod to Bottom latch

# 3.INSTALL TOP & BOTTOMSTRIKE (Please Follow TEMPLATE)

1 TOP Strike

#### 2 Bottom Strike

## TO CHANGE HAND OF N-F98CVR EXIT DEVICE