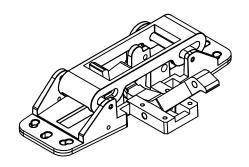

## 1.INSTALL INNER CHASSIS & TOP LATCH

## TO CHANGE HAND OF N-F98CVR EXIT DEVICE

#### 1. LHR

- 2-1. Remove chassis pin & main slide & tube.
- 2-2. Remove lift lever & lift lever pin.
- 2-3. Rotate 180° main slide & lift lever

- 3-1. Reassemble lift lever at opposite side, as shown.
- 3-2. Replace main slide and chassis pin and lift lever pin. and fixed screw.