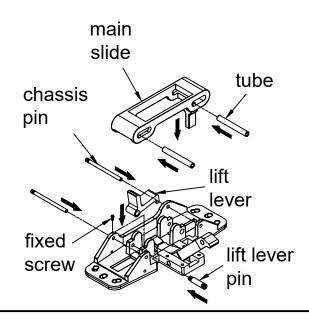

#### 1. LHR

- 2-1. Remove chassis pin & main slide & tube.
- 2-2. Remove lift lever & lift lever pin.
- 2-3. Rotate 180° main slide & lift lever

- 3-1. Reassemble lift lever at opposite side, as shown.
- 3-2. Replace main slide and chassis pin and lift lever pin. and fixed screw.

1. RHR Done.