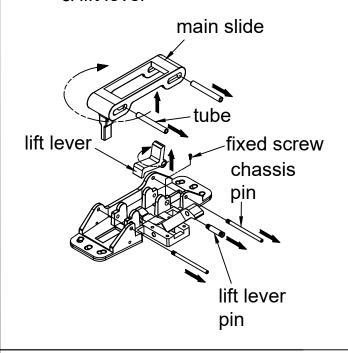

#### 1. LHR

- 2-1. Remove chassis pin & main slide & tube.
- 2-2. Remove lift lever & lift lever pin.
- 2-3. Rotate 180° main slide & lift lever

- 3-1. Reassemble lift lever at opposite side, as shown.
- 3-2. Replace main slide and chassis pin and lift lever pin. and fixed screw.