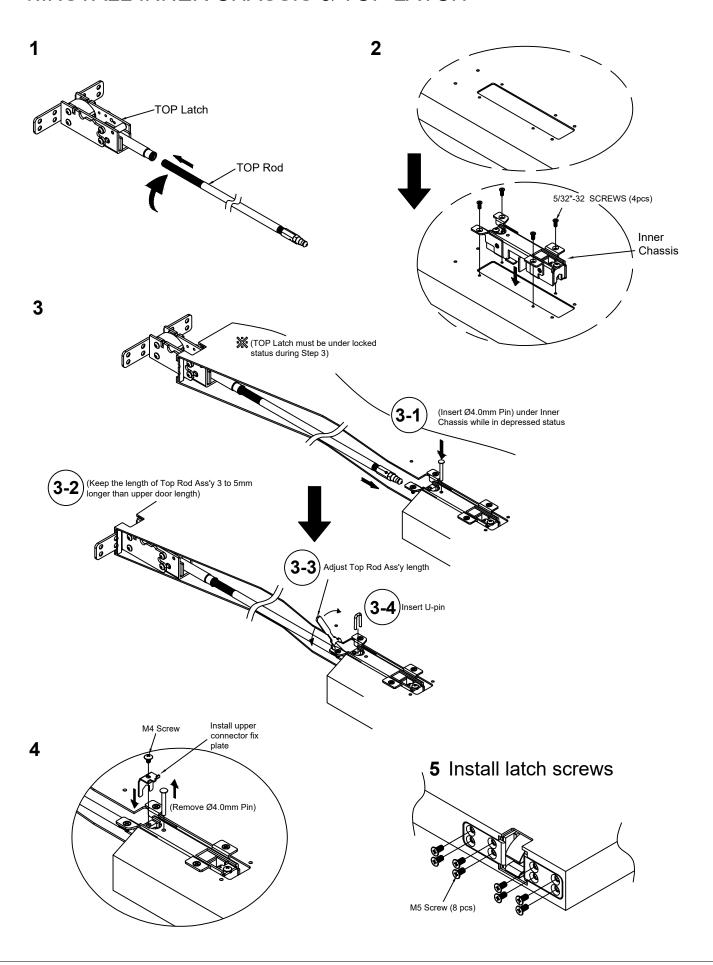

# INSTALLATION INSTRUCTION N-F98CVR CONCEALED VERTICAL ROD EXIT DEVICE



## 1.INSTALL INNER CHASSIS & TOP LATCH



## 2.INSTALL BOTTOM LATCH (Skip this step if less Bottom Rod)

1 Attached Rod to Bottom latch



# 3.INSTALL TOP & BOTTOMSTRIKE (Please Follow TEMPLATE)

1 TOP Strike

#### 2 Bottom Strike





## TO CHANGE HAND OF N-F98CVR EXIT DEVICE

#### 1. LHR



- 2-1. Remove chassis pin & main slide & tube.
- 2-2. Remove lift lever & lift lever pin.
- 2-3. Rotate 180° main slide & lift lever



- 3-1. Reassemble lift lever at opposite side, as shown.
- 3-2. Replace main slide and chassis pin and lift lever pin. and fixed screw.



1. RHR Done.