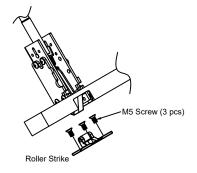

# INSTALLATION INSTRUCTION N-F98CVR CONCEALED VERTICAL ROD EXIT DEVICE



## 1.INSTALL INNER CHASSIS & TOP LATCH



## 2.INSTALL BOTTOM LATCH (Skip this step if less Bottom Rod)

1 Attached Rod to Bottom latch



# 3.INSTALL TOP & BOTTOMSTRIKE (Please Follow TEMPLATE)

1 TOP Strike

#### 2 Bottom Strike





## TO CHANGE HAND OF N-F98CVR EXIT DEVICE

#### 1. LHR



- 2-1. Remove chassis pin & main slide & tube.
- 2-2. Remove lift lever & lift lever pin.
- 2-3. Rotate 180° main slide & lift lever



- 3-1. Reassemble lift lever at opposite side, as shown.
- 3-2. Replace main slide and chassis pin and lift lever pin. and fixed screw.



1. RHR Done.