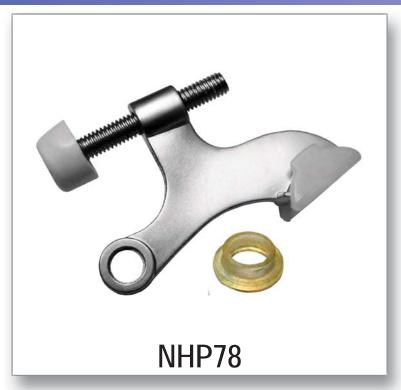

## **DELUXE HINGE PIN DOOR STOP WITH NYLON BUSHING** NHP78

## **Features**

- Easy installation
- Individually poly-bagged

## **Applications**

- Residential
- Not recommended for commercial grade hinges

## **Finishes**

- US3 Bright Brass
- US5 Satin Brass, Oxidized
- US10B Antique Bronze, Oiled
- US15 Satin Nickel
- US15A Satin Nickel, Oxidized
- US26 Bright Chrome
- US26D Satin Chrome





The illustration and technical description in this cut sheet is current as of the date in the version date on the right.

Cal-Royal Product reserves the right to, and may, on occassions,

make changes and/or improvements in designs and dimensions

without prior notice.

BHC-7025-03/23-1of1