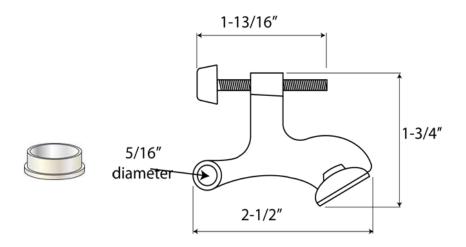

## **DELUXE HINGE PIN DOOR STOP WITH NYLON BUSHING** NHP78

## **Features**

- Easy installation
- Individually poly-bagged

## **Applications**

- Residential
- Not recommended for commercial grade hinges

## **Finishes**

- US3 Bright Brass
- US5 Satin Brass, Oxidized
- US10B Antique Bronze, Oiled
- US15 Satin Nickel
- US15A Satin Nickel, Oxidized
- US26 Bright Chrome
- US26D Satin Chrome





The illustration and technical description in this cut sheet is current as of the date in the version date on the right.

Cal-Royal Product reserves the right to, and may, on occassions,

make changes and/or improvements in designs and dimensions

without prior notice.

BHC-7025-03/23-1of1