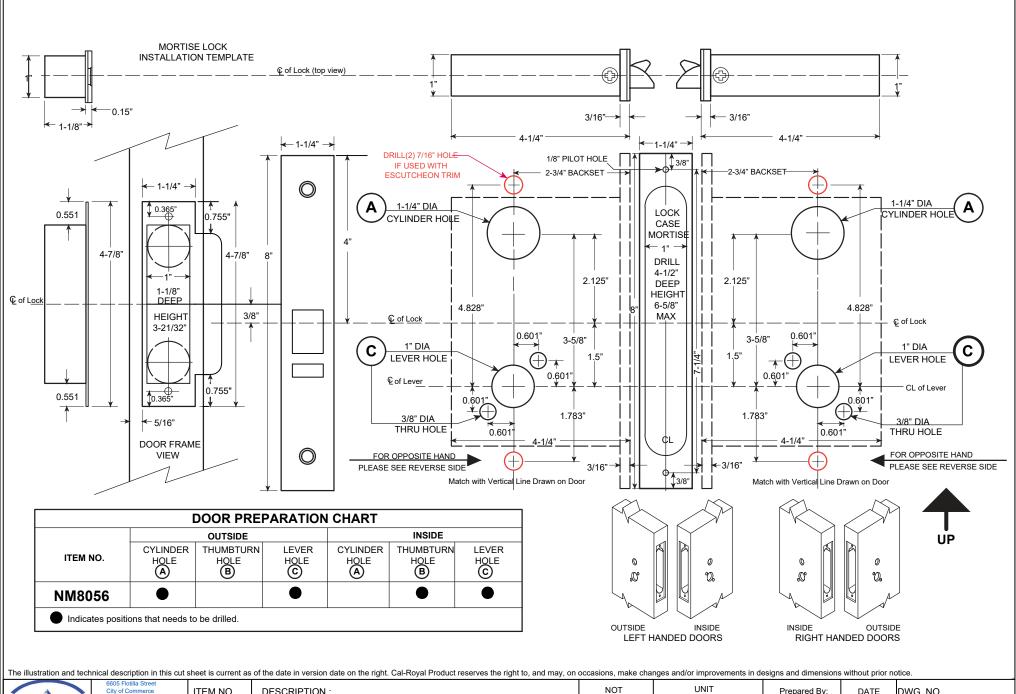

|                             | City of Commerce<br>CA 90040 USA                          | TIEM NO. | DESCRIPTION :                                     | ТО          | UNIT                                 | Prepared By:    | DATE       | DWG. NO.            |  |
|-----------------------------|-----------------------------------------------------------|----------|---------------------------------------------------|-------------|--------------------------------------|-----------------|------------|---------------------|--|
| CAL-ROYAL<br>PRODUCTS, INC. | Tel.# (323) 888-6601<br>FAX # (323) 888-6699<br>WEB SITE: | NM8056   | Mortise Lockset (Office with Automatic Unlocking) | SCALE       | PRIMARY DIMENSION<br>SHOWN IN INCHES | BBT / ADG / CVL | 09/04/2024 | LST-2034-09/24-1of1 |  |
| USA USA                     | CAL-ROYAL.COM<br>Email: sales@cal-royal.com               |          | Monise Econoci (Onice with Automatic Onicolary )  | PAGE 1 OF 1 | SHOWIN IN INCHES                     |                 |            | Ver.: 1.1 rev.09/24 |  |