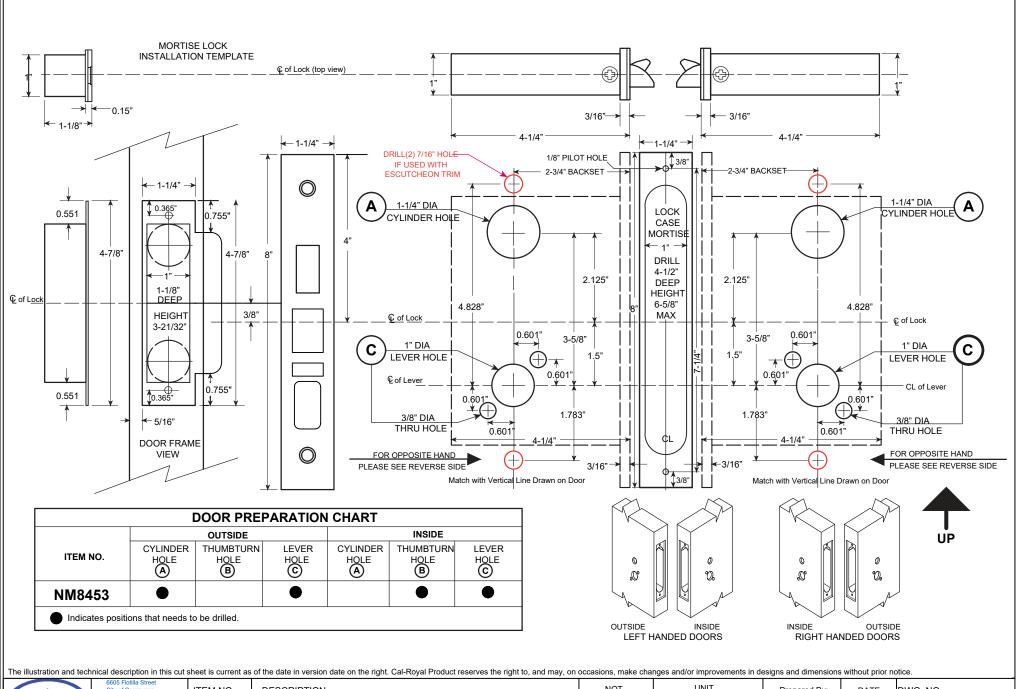

|           | City of Commerce<br>CA 90040 USA                          | ITEM NO. | DESCRIPTION :               | NOT         | UNIT                                 | Prepared By:    | DATE       | DWG. NO.            | 1 |
|-----------|-----------------------------------------------------------|----------|-----------------------------|-------------|--------------------------------------|-----------------|------------|---------------------|---|
| CAL-ROYAL | Tel.# (323) 888-6601<br>FAX # (323) 888-6699<br>WEB SITE: | NM8453   | Mortise Lockset (Entrance ) | SCALE       | PRIMARY DIMENSION<br>SHOWN IN INCHES | BBT / ADG / CVL | 09/05/2024 | LST-2052-09/24-1of1 | 1 |
| USA USA   | CAL-ROYAL.COM<br>Email: sales@cal-royal.com               | NINO433  |                             | PAGE 1 OF 1 | SHOWN IN INCHES                      |                 |            | Ver.: 1.1 rev.09/24 | 1 |