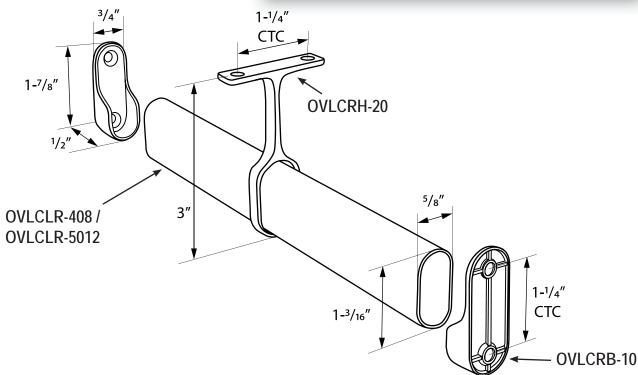

# OVAL CLOSET RODS

#### **Features**

- Easy Installation
- · Sturdy Steel Material
- Individually packed in nylon bag with screws
- Adjustable Rods in 2 lengths