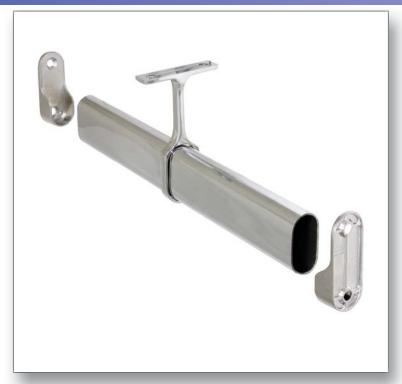

# OVAL CLOSET RODS

#### **Features**

- Easy Installation
- · Sturdy Steel Material
- Individually packed in nylon bag with screws
- Adjustable Rods in 2 lengths

#### **Finish**

US26 - Bright Chrome